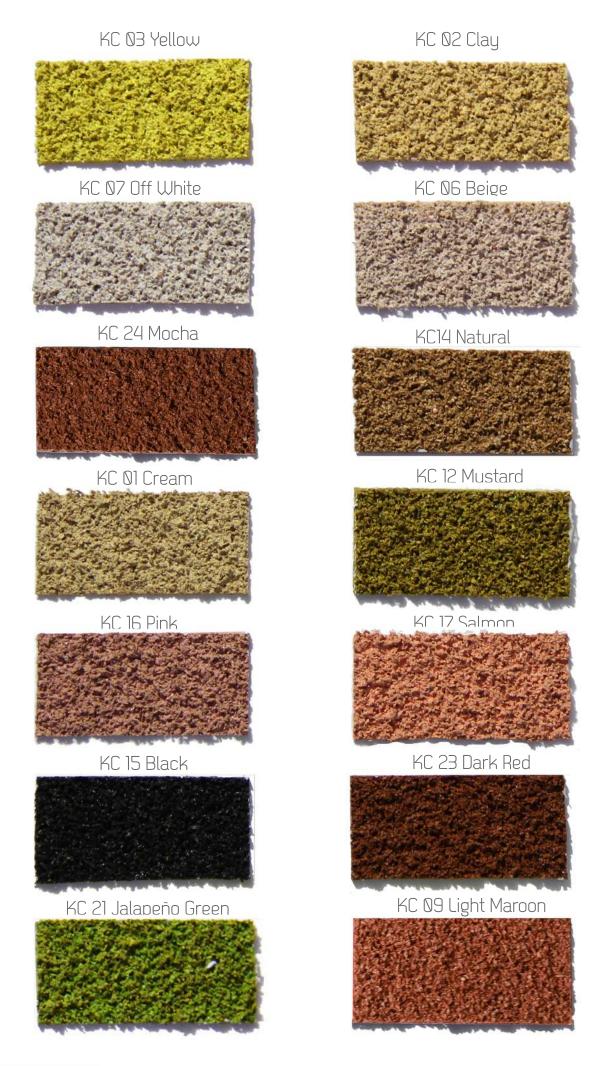

## **Product**

Range: multicolour

Format: 12 kg containers Product appearance: viscous

Density: 0.5 g\cm<sup>3</sup>

Thermal conductivity:  $\lambda = 0.038$  Kcal / h°C m

Fire performance: Category I

Non-slip, breathable, water- and saltpetre-resistant