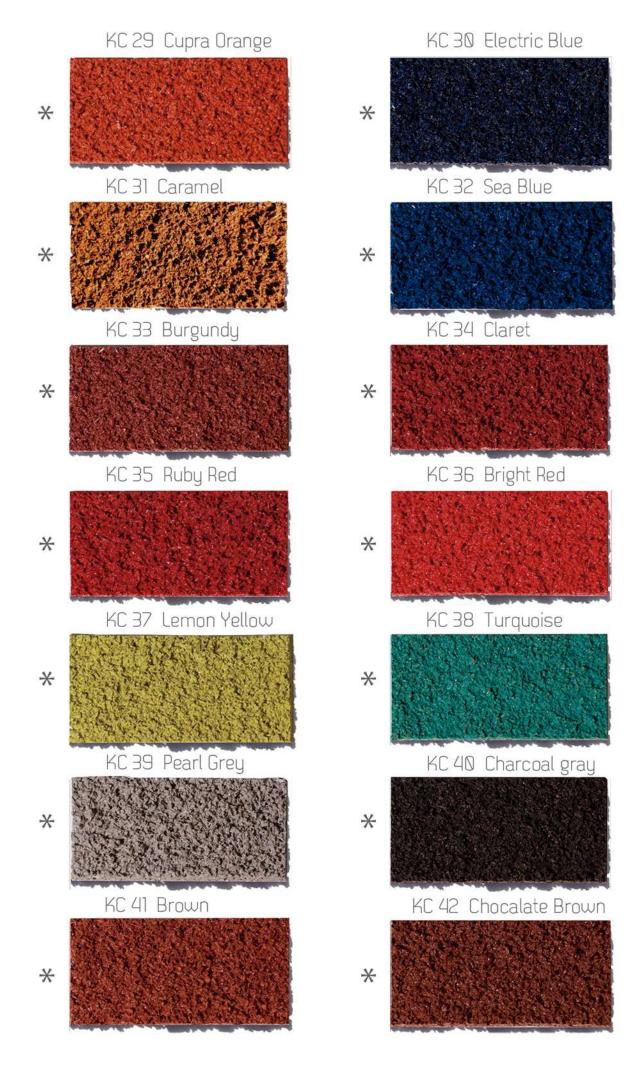

## **Product**

Range: multicolour

Format: 12 kg containers Product appearance: viscous

Density: 0.5 g\cm<sup>3</sup>

Thermal conductivity:  $\lambda = 0.038$  Kcal / h°C m

Fire performance: Category I

Non-slip, breathable, water- and saltpetre-resistant