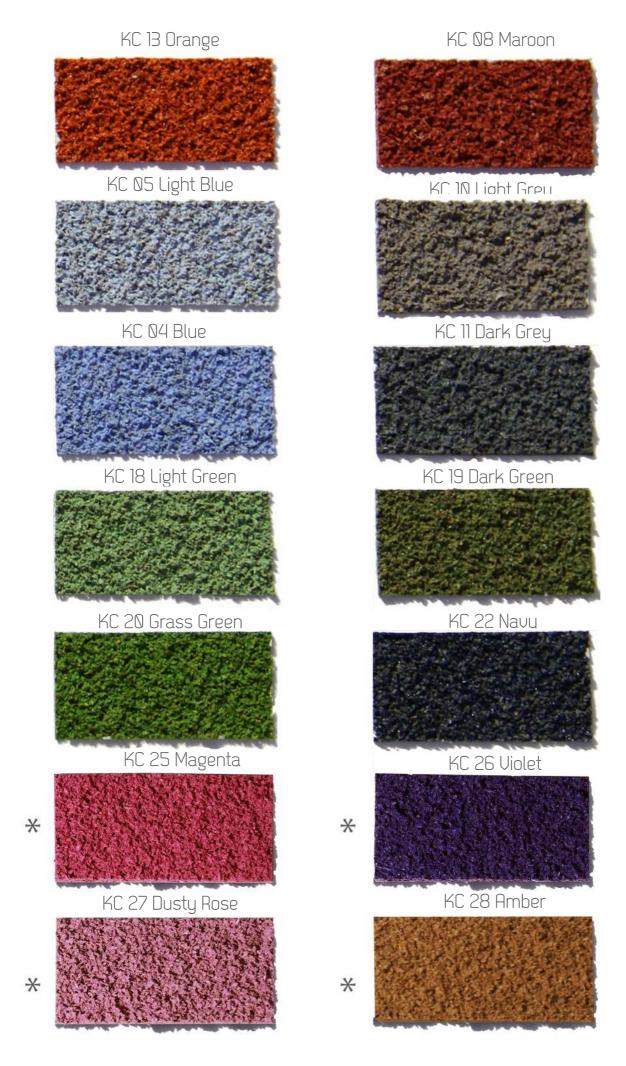

## **Product**

Range: multicolour

Format: 12 kg containers Product appearance: viscous

Density: 0.5 g\cm<sup>3</sup>

Thermal conductivity:  $\lambda = 0.038$  Kcal / h°C m

Fire performance: Category I

Non-slip, breathable, water- and saltpetre-resistant