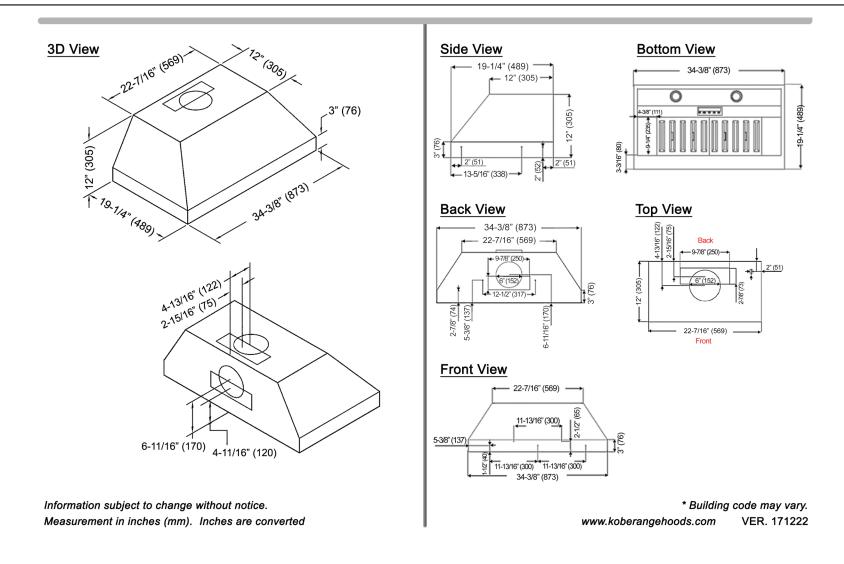

## 35" Built-in Insert for Range Hood

SKU # **151496** 

Built-In Hood

| Model / Size         | IN2636SQB-700-1 / 36"                                                                                  |
|----------------------|--------------------------------------------------------------------------------------------------------|
| Appearance           |                                                                                                        |
| Stainless Steel      | ✓                                                                                                      |
| Seamless             | ✓                                                                                                      |
| Performance          |                                                                                                        |
| CFM / Sone           | 300 to 750 / 1.0 to 6.0                                                                                |
| QuietMode™           | 1.0 Sone / 40 dB                                                                                       |
| ECO Mode 🦪           | 10 Minutes on QuietMode™ Every<br>Hour to Promote a Cleaner Kitchen<br>Air Quality                     |
| LED Lights 🦪         | 3 Level Lighting<br>2 x Lights (3W)                                                                    |
| Speed                | 6 Speed                                                                                                |
| Control              | Electronic Buttons with LED Display                                                                    |
| Blower Type          | Single Horizontal Squirrel Cage                                                                        |
| Exhaust              | Top - 6" Round<br>Top - 3-1/4" x 10" Rectangular<br>Rear - 6" Round<br>Rear - 3-1/4" x 10" Rectangular |
| Consumption / Ampere | 290W / 2.5A                                                                                            |
| Filter               | Baffle Filter                                                                                          |
| Optional Accessories |                                                                                                        |
| Backsplash Panel     | SSP36 (36" x 32")                                                                                      |