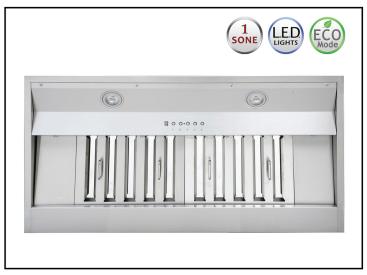

## 35" Built-in Insert for Range Hood

SKU # **151496** 

Built-In Hood

| Model / Size         | IN2636SQB-700-1 / 36"                                                                                  |
|----------------------|--------------------------------------------------------------------------------------------------------|
| Appearance           |                                                                                                        |
| Stainless Steel      | ✓                                                                                                      |
| Seamless             | ✓                                                                                                      |
| Performance          |                                                                                                        |
| CFM / Sone           | 300 to 750 / 1.0 to 6.0                                                                                |
| QuietMode™           | 1.0 Sone / 40 dB                                                                                       |
| ECO Mode 🦪           | 10 Minutes on QuietMode™ Every<br>Hour to Promote a Cleaner Kitchen<br>Air Quality                     |
| LED Lights 🦪         | 3 Level Lighting<br>2 x Lights (3W)                                                                    |
| Speed                | 6 Speed                                                                                                |
| Control              | Electronic Buttons with LED Display                                                                    |
| Blower Type          | Single Horizontal Squirrel Cage                                                                        |
| Exhaust              | Top - 6" Round<br>Top - 3-1/4" x 10" Rectangular<br>Rear - 6" Round<br>Rear - 3-1/4" x 10" Rectangular |
| Consumption / Ampere | 290W / 2.5A                                                                                            |
| Filter               | Baffle Filter                                                                                          |
| Optional Accessories |                                                                                                        |
| Backsplash Panel     | SSP36 (36" x 32")                                                                                      |