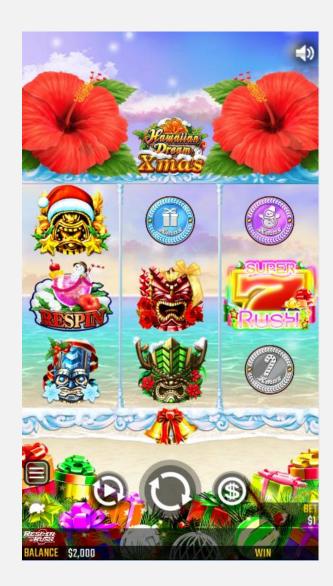

# HAWAIIAN DREAM XMAS

Hawaiian Dream Xmas takes the warm beaches of Hawaii and the famous 3 sisters and gives them a wintery Xmas makeover!

The simple  $3 \times 3$  layout and medium volatility is welcoming for all players but also contains multiple Respin and Free Game Features inside.

### Note:

Both landscape and portrait layouts are supported. For the best playing experience, we recommend portrait.

Mobile

## BASE GAME DISPLAY INFORMATION

## BASE GAME USER CONTROL INFORMATION

Pressing the **SPIN** button will start the game round.

The **AUTOPLAY** button opens the **AUTOPLAY** menu. (where available)

When **TURBO** Mode is set, the icon blinks to indicate that **TURBO** is active. Up to 2 levels of **TURBO** can be set. (where available)

The **SETTINGS** button opens the **SETTINGS** menu.

The **BET** button provides amount options for betting.

Mute/Unmute game audio