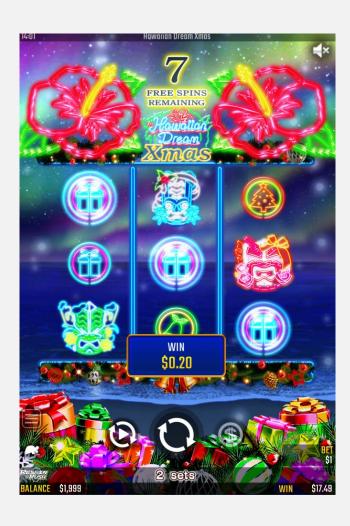

## GAME FEATURE: HIBISCUS RUSH SUPER (FREE SPINS)

8 free spins. HIBISCUS RUSH SUPER (FREE SPINS) is triggered when three red 7 (SCATTER) symbols stop on a payline.

After the feature ends, the game will start the HIBISCUS RUSH SUPER (FREE SPINS) feature.