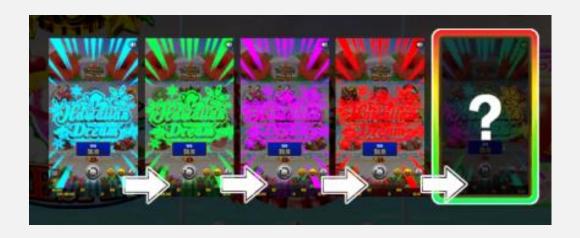

## GAME FEATURE: RESPIN

Reels will respin when 3 RESPIN symbols stop on a payline.

The color of the background changes every time the reels respin. The chance to trigger the HIBISCUS RUSH SUPER (FREE SPINS) become higher depending on the color, as shown below.

FREE SPINS may be triggered, or in rare cases, an additional RESPIN will occur, where the gold 7 (SCATTER) symbols will stop and trigger the ULTIMATE RUSH (FREE SPINS).