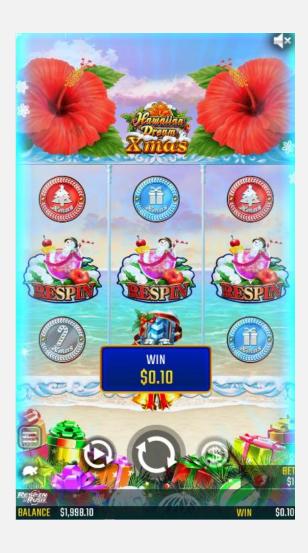

## GAME FEATURE: RESPIN

Reels will respin when 3 RESPIN symbols stop on a payline.

The color of the background changes every time the reels respin. The chance to trigger the HIBISCUS RUSH SUPER (FREE SPINS) become higher depending on the color, as shown below.

FREE SPINS may be triggered, or in rare cases, an additional RESPIN will occur, where the gold 7 (SCATTER) symbols will stop and trigger the ULTIMATE RUSH (FREE SPINS).