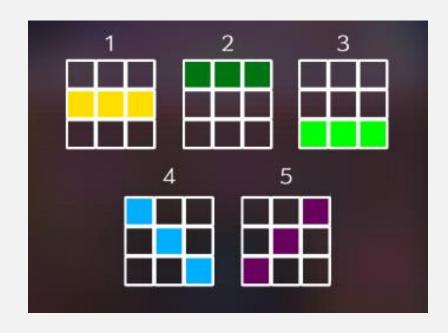

## **PAYLINES**

The game has 5 paylines in the main game. During the ULTIMATE RUSH (FREE SPINS), there is 1 payline.