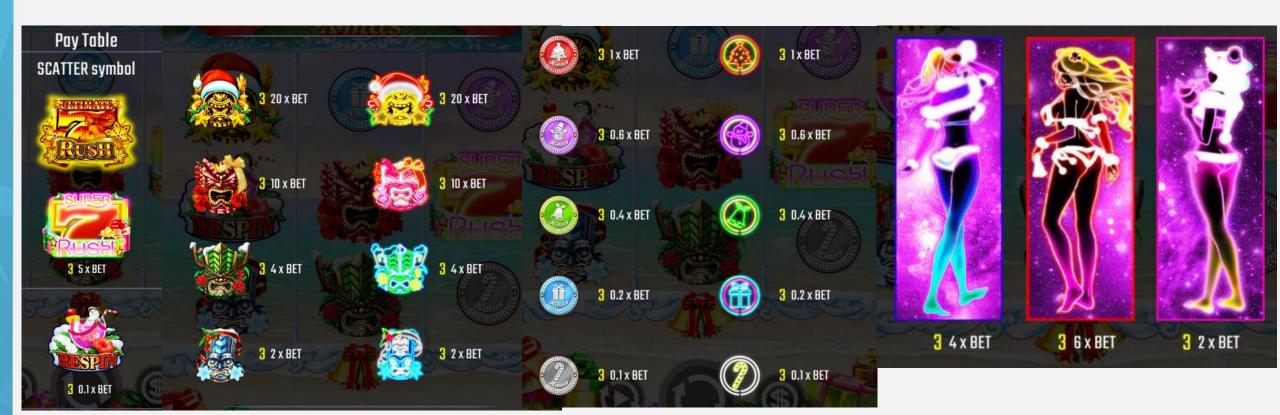

## GAME SYMBOLS

Red 7 SCATTER

Respin

High 1

High 2

High 3

High 4

Low 1

Low 2

Low 3

Low 4

Low 5

## GAME SYMBOLS – ULTIMATE RUSH ONLY

High

Medium

Low

## PAYTABLE