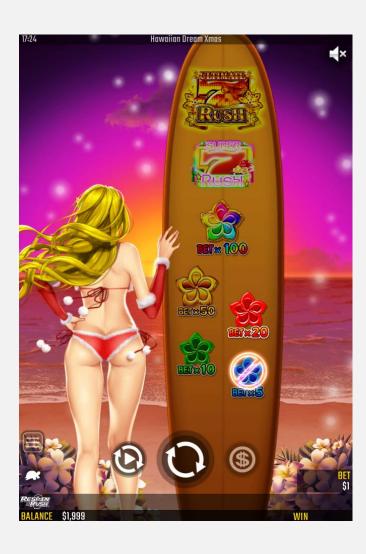

## GAME FEATURE: SUNSET BONUS

The SUNSET BONUS can be triggered randomly during the base game. A roulette game will begin with various prizes. One prize is selected at random.

The possible prizes that can be won are the ULTIMATE RUSH feature trigger, 1 set of 8 free spins in the HIBISCUS RUSH SUPER feature, bet x100, bet x50, bet x20 or bet x10.