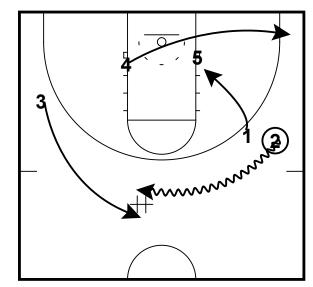

## Shaka Smart Texas High Ball-Screen Sets Weave High Roll/Replace

3 m

Frame 1

Offense - Man 2 Man

1 gives the ball to 2 on a dribble hand-off and 4 moves down to the block.

> Frame 3 Offense - Man 2 Man

Frame 2

Offense - Man 2 Man

2 dribbles over to the left and gives the ball to 3.

1 moves down to the block near 5 and 4 to the corner.

2 mm

Once 3 has the ball, he dribbles right and 1 sprints to the top of the key and gets the ball from 3.