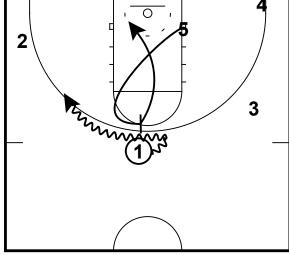

Offense - Man 2 Man

2 dribbles over to the left and gives the ball to 3.

1 moves down to the block near 5 and 4 to the corner.

2 mm

Once 3 has the ball, he dribbles right and 1 sprints to the top of the key and gets the ball from 3.

Ō

Frame 4

Offense - Man 2 Man

5 follows and sets a high ball-screen for 1.