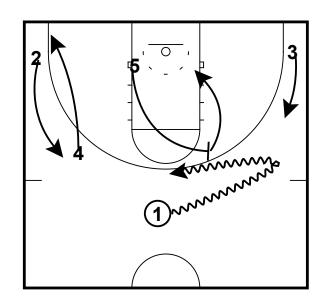

## Shaka Smart Texas High Ball-Screen Sets Longhorns Drag

Frame 1 Offense - Man 2 Man

4 sets a drag-screen for 1 then pops to the wing.

Frame 2

Offense - Man 2 Man

1 dribbles right as 3 moves up to the wing.

Instead of passing to 3, 1 gets a ball-screen from 5.

5 rolls to the basket.