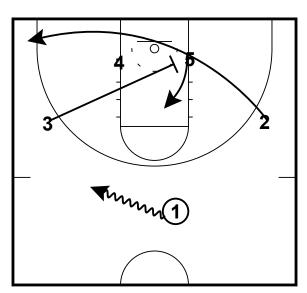

## Shaka Smart Texas High Ball-Screen Sets Longhorns Cross Roll/Replace

Frame 1

Offense - Man 2 Man

1 dribbles to the left as 2 runs the baseline and 3 sets a cross-screen for 5.

Frame 2

Offense - Man 2 Man

3 clears to the corner.

5 sprints from the cross-screen to set a high ball-screen for 1.

4 replaces 5.