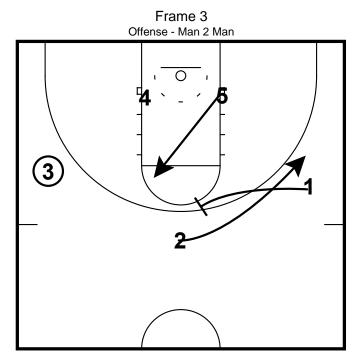

# Mike Brey Notre Dame Offense Cross PNR

Frame 1
Offense - Man 2 Man

Frame 2
Offense - Man 2 Man

2 cuts off of a screen from 5 to the right wing.

1 passes to 2.

5 sets a ball screen for 2.

3 sets a flare screen for 1.