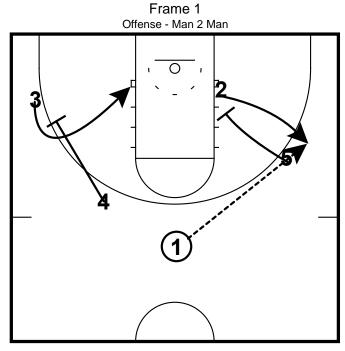

## Mike Brey Notre Dame Offense Basic

Frame 2

5 screens down for 2 on the block and 4 screens for 3 in the corner.

4 screens down for 3 to cut to the left wing.

#### 1 passes to 2.

5 sets a cross screen for 4.

1 screens away for 3.