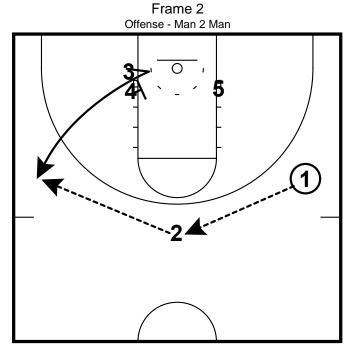

## Mike Brey Notre Dame Offense Basic

Frame 2

5 screens down for 2 on the block and 4 screens for 3 in the corner.

4 screens down for 3 to cut to the left wing.

#### 1 passes to 2.

5 sets a cross screen for 4.

1 screens away for 3.