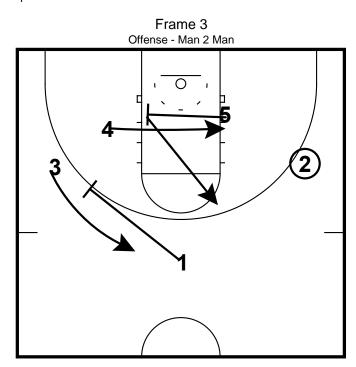

## Mike Brey Notre Dame Offense



#### **Table of Contents**

| 1. | . Offense |              | 2 |
|----|-----------|--------------|---|
|    | 1.1       | Basic        | 2 |
|    | 1.2       | Push Shallow | 3 |
|    | 1.3       | Cross PNR    | 4 |

## Mike Brey Notre Dame Offense Basic



Frame 2

5 screens down for 2 on the block and 4 screens for 3 in the corner.

4 screens down for 3 to cut to the left wing.

#### 1 passes to 2.



5 sets a cross screen for 4.

1 screens away for 3.

### Mike Brey Notre Dame Offense

#### **Push Shallow**



 ${\bf 1}$  dribbles to the right wing as 2 makes a shallow cut to the top of the key.

3 moves down to the block under 4.



1 sets a flare screen for 2 and 5 flashes to the high post.



4 screens for 3 who cuts to the wing.

1 passes to 2 who passes to 3.

# Mike Brey Notre Dame Offense Cross PNR

Frame 1
Offense - Man 2 Man

Frame 2
Offense - Man 2 Man

2 cuts off of a screen from 5 to the right wing.

1 passes to 2.

5 sets a ball screen for 2.

3 sets a flare screen for 1.