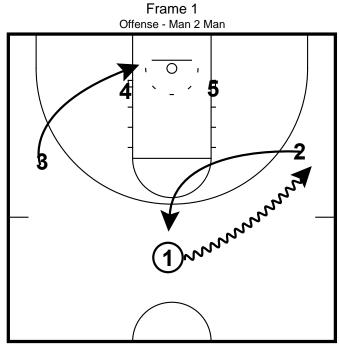

#### **Push Shallow**

 ${\bf 1}$  dribbles to the right wing as 2 makes a shallow cut to the top of the key.

3 moves down to the block under 4.

1 sets a flare screen for 2 and 5 flashes to the high post.