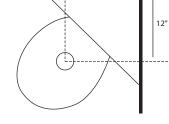

## **Interior Dimensions:**

Rough In: 12" Dual Flush: 1.05/1.2 GPF Bowl Height: 16-3/4" Footprint: 20" x 11-3/4"

Rough In:

- 1. To determine the rough-in location for your corner toilet measure and mark the rough-in length (12" for this example) out from the finished corner on each wall. (See image)
- 2. Use a straight edge to draw two perpendicular lines from the marks created in the previous step. The intersection of these lines will mark the rough-in location.