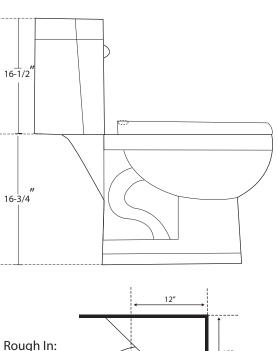

## **Interior Dimensions:**

Rough In: 12" Dual Flush: 1.05/1.2 GPF Bowl Height: 16-3/4" Footprint: 20" x 11-3/4"

Rough In:

- 1. To determine the rough-in location for your corner toilet measure and mark the rough-in length (12" for this example) out from the finished corner on each wall. (See image)
- 2. Use a straight edge to draw two perpendicular lines from the marks created in the previous step. The intersection of these lines will mark the rough-in location.