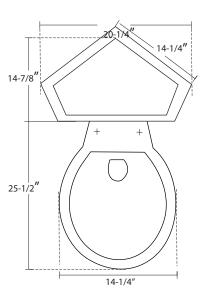

## Seneca Dual-Flush Two-Piece Corner Toilet (Elongated)

SKU #:150074



## **Overall Dimensions:**

Length: 20-1/4" Width: 40 3/8" Height: 33 1/4"

## **Interior Dimensions:**

Rough In: 12" Dual Flush: 1.05/1.2 GPF Bowl Height: 16-3/4" Footprint: 20" x 11-3/4"



Rough In:

- 1. To determine the rough-in location for your corner toilet measure and mark the rough-in length (12" for this example) out from the finished corner on each wall. (See image)
- 2. Use a straight edge to draw two perpendicular lines from the marks created in the previous step. The intersection of these lines will mark the rough-in location.







Compliance Certification Meets or exceeds the following specifications: ASME A112.19.2 2013 and CSA B45.1-13 for ceramic plumbing fixtures.

Dimensions of fixture and specification subject to change without notice. Measurements are approximate & may vary +/- 1/2"