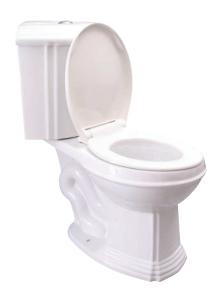

## Seneca Dual-Flush Two-Piece Corner Toilet (Elongated)

SKU #:150074



## **Overall Dimensions:**

Length: 20-1/4" Width: 40 3/8" Height: 33 1/4"

## **Interior Dimensions:**

Rough In: 12" Dual Flush: 1.05/1.2 GPF Bowl Height: 16-3/4" Footprint: 20" x 11-3/4"



Rough In:

- 1. To determine the rough-in location for your corner toilet measure and mark the rough-in length (12" for this example) out from the finished corner on each wall. (See image)
- 2. Use a straight edge to draw two perpendicular lines from the marks created in the previous step. The intersection of these lines will mark the rough-in location.







Compliance Certification Meets or exceeds the following specifications: ASME A112.19.2 2013 and CSA B45.1-13 for ceramic plumbing fixtures.

Dimensions of fixture and specification subject to change without notice. Measurements are approximat