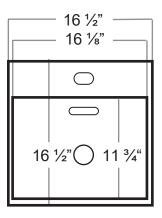

## **Overall Dimensions:**

Length: 16 <sup>1</sup>/<sub>2</sub>" Width: 16 <sup>1</sup>/<sub>2</sub>" Support & Sink Height: 33 <sup>1</sup>/<sub>2</sub>" Stand Only Height: 28 <sup>3</sup>/<sub>4</sub>" Sink Only Overall Height: 4 <sup>3</sup>/<sub>4</sub>"

## **Interior Dimensions:**

Length: 16 <sup>1</sup>/<sub>8</sub>" Width: 11 <sup>3</sup>/<sub>4</sub>" Basin Depth: 3 <sup>1</sup>/<sub>2</sub>"

2" Basin Water Depth to Overflow