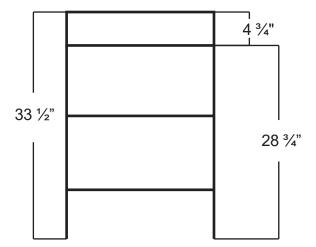

## **Overall Dimensions:**

Length: 16 <sup>1</sup>/<sub>2</sub>" Width: 16 <sup>1</sup>/<sub>2</sub>" Support & Sink Height: 33 <sup>1</sup>/<sub>2</sub>" Stand Only Height: 28 <sup>3</sup>/<sub>4</sub>" Sink Only Overall Height: 4 <sup>3</sup>/<sub>4</sub>"