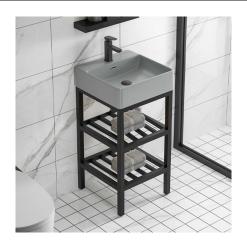

## 17" Pelser Matte Gray Vitreous China Console Sink with Black Powdercoat Steel Stand and Shelves

SKU # 141031