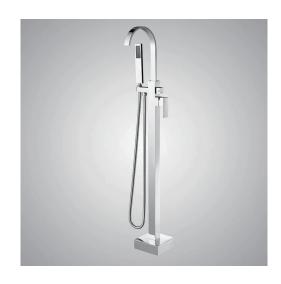

#### **Features**

- Elegant Brass Hand Shower
- Solid Brass Construction
- Ceramic Disc Cartridge
- Swivel Spout

### **Package Contents**

- 1 Freestanding Tub Filler Faucet
- 1 Installation Accessories
- 1 Hand Shower and Hose
- 2 Cover Plate

### **Product Diagram and Parts**