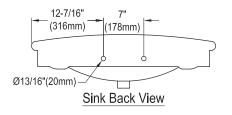

### 32" Chessie Vitreous China Console Sink

#### SKU # 149764



### **Overall Dimensions:**

Length: 31 1/8" Width: 21 1/4" Height: 33 1/2"

# **Interior Dimensions:**

Length:  $20 \frac{1}{2}$ " Width:  $12 \frac{3}{6}$ " Basin Depth:  $5 \frac{7}{8}$ "













#### 32" Chessie Vitreous China Console Sink

#### SKU # 149764



### **Overall Dimensions:**

Length: 31 1/8" Width: 21 1/4" Height: 33 1/2"

# **Interior Dimensions:**

Length:  $20 \frac{1}{2}$ " Width:  $12 \frac{3}{6}$ " Basin Depth:  $5 \frac{7}{8}$ "













#### 32" Chessie Vitreous China Console Sink

### SKU # 149764



# **Overall Dimensions:**

Length: 31 ½" Width: 21 ¼" Height: 33 ½"

## **Interior Dimensions:**

Length: 20  $\frac{1}{2}$ " Width: 12  $\frac{3}{16}$ " Basin Depth: 5  $\frac{7}{8}$ "