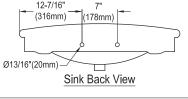

#### 32" Chessie Vitreous China Console Sink

### SKU # 149764

# **Overall Dimensions:**

Length: 31 ½" Width: 21 ¼" Height: 33 ½"

## **Interior Dimensions:**

Length: 20  $\frac{1}{2}$ " Width: 12  $\frac{3}{16}$ " Basin Depth: 5  $\frac{7}{8}$ "