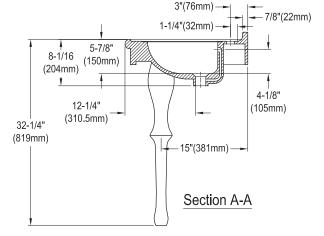

### **Overall Dimensions:**

Length: 31 1/8" Width: 21 1/4" Height: 33 1/2"

# **Interior Dimensions:**

Length:  $20 \frac{1}{2}$ " Width:  $12 \frac{3}{6}$ " Basin Depth:  $5 \frac{7}{8}$ "

# **Overall Dimensions:**

Length: 31 ½" Width: 21 ¼" Height: 33 ½"

## **Interior Dimensions:**

Length: 20  $\frac{1}{2}$ " Width: 12  $\frac{3}{16}$ " Basin Depth: 5  $\frac{7}{8}$ "