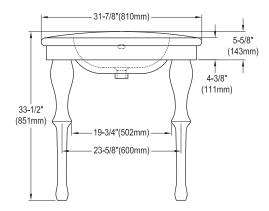

### **Overall Dimensions:**

Length: 31 1/8" Width: 21 1/4" Height: 33 1/2"

# **Interior Dimensions:**

Length:  $20 \frac{1}{2}$ " Width:  $12 \frac{3}{6}$ " Basin Depth:  $5 \frac{7}{8}$ "

# **Overall Dimensions:**

Length: 31 ½" Width: 21 ¼" Height: 33 ½"

## **Interior Dimensions:**

Length: 20  $\frac{1}{2}$ " Width: 12  $\frac{3}{16}$ " Basin Depth: 5  $\frac{7}{8}$ "