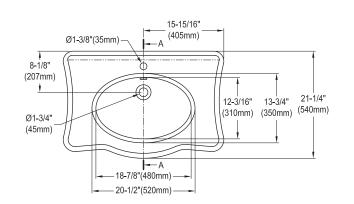

#### 32" Chessie Vitreous China Console Sink

#### SKU # 149764

### **Overall Dimensions:**

Length: 31 1/8" Width: 21 1/4" Height: 33 1/2"

# **Interior Dimensions:**

Length:  $20 \frac{1}{2}$ " Width:  $12 \frac{3}{6}$ " Basin Depth:  $5 \frac{7}{8}$ "