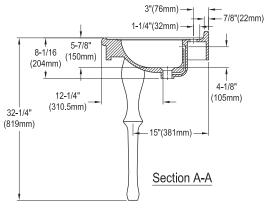

### **Overall Dimensions:**

Length: 31 1/8" Width: 21 1/4" Height: 33 1/2"

# **Interior Dimensions:**

Length:  $20 \frac{1}{2}$ " Width:  $12 \frac{3}{6}$ " Basin Depth:  $5 \frac{7}{8}$ "

# **Overall Dimensions:**

Length: 31 ½" Width: 21 ¼" Height: 33 ½"

## **Interior Dimensions:**

Length: 20  $\frac{1}{2}$ " Width: 12  $\frac{3}{16}$ " Basin Depth: 5  $\frac{7}{8}$ "