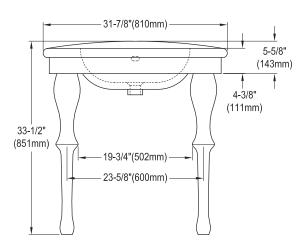

### **Overall Dimensions:**

Length: 31 1/8" Width: 21 1/4" Height: 33 1/2"

# **Overall Dimensions:**

Length: 31 ½" Width: 21 ¼" Height: 33 ½"