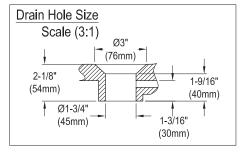

### **Overall Dimensions:**

Length: 31 1/8" Width: 21 1/4" Height: 33 1/2"

# **Interior Dimensions:**

Length:  $20 \frac{1}{2}$ " Width:  $12 \frac{3}{6}$ " Basin Depth:  $5 \frac{7}{8}$ "

# **Overall Dimensions:**

Length: 31 ½" Width: 21 ¼" Height: 33 ½"

## **Interior Dimensions:**

Length: 20  $\frac{1}{2}$ " Width: 12  $\frac{3}{16}$ " Basin Depth: 5  $\frac{7}{8}$ "