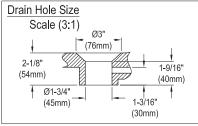

#### 32" Chessie Vitreous China Console Sink

#### SKU # 149764



### **Overall Dimensions:**

Length: 31 1/8" Width: 21 1/4" Height: 33 1/2"

# **Interior Dimensions:**

Length:  $20 \frac{1}{2}$ " Width:  $12 \frac{3}{6}$ " Basin Depth:  $5 \frac{7}{8}$ "













#### 32" Chessie Vitreous China Console Sink

#### SKU # 149764



### **Overall Dimensions:**

Length: 31 1/8" Width: 21 1/4" Height: 33 1/2"

# **Interior Dimensions:**

Length:  $20 \frac{1}{2}$ " Width:  $12 \frac{3}{6}$ " Basin Depth:  $5 \frac{7}{8}$ "













#### 32" Chessie Vitreous China Console Sink

### SKU # 149764



# **Overall Dimensions:**

Length: 31 ½" Width: 21 ¼" Height: 33 ½"

## **Interior Dimensions:**

Length: 20  $\frac{1}{2}$ " Width: 12  $\frac{3}{16}$ " Basin Depth: 5  $\frac{7}{8}$ "