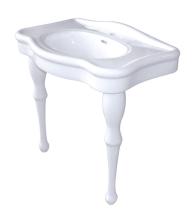

#### 32" Chessie Vitreous China Console Sink

#### SKU # 149764

### **Overall Dimensions:**

Length: 31 1/8" Width: 21 1/4" Height: 33 1/2"

# **Interior Dimensions:**

Length:  $20 \frac{1}{2}$ " Width:  $12 \frac{3}{6}$ " Basin Depth:  $5 \frac{7}{8}$ "