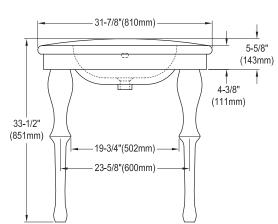

#### 32" Chessie Vitreous China Console Sink

#### SKU # 149764

### **Overall Dimensions:**

Length: 31 1/8" Width: 21 1/4" Height: 33 1/2"

# **Interior Dimensions:**

Length:  $20 \frac{1}{2}$ " Width:  $12 \frac{3}{6}$ " Basin Depth:  $5 \frac{7}{8}$ "