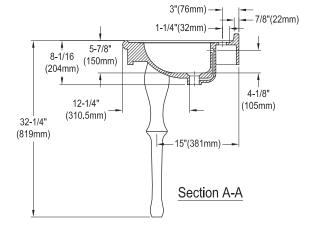

#### 32" Chessie Vitreous China Console Sink

### SKU # 149764

# **Overall Dimensions:**

Length: 31 ½" Width: 21 ¼" Height: 33 ½"

## **Interior Dimensions:**

Length: 20  $\frac{1}{2}$ " Width: 12  $\frac{3}{16}$ " Basin Depth: 5  $\frac{7}{8}$ "