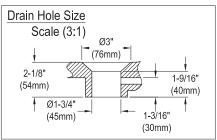

#### 32" Chessie Vitreous China Console Sink

### SKU # 149764

# **Overall Dimensions:**

Length: 31 ½" Width: 21 ¼" Height: 33 ½"

## **Interior Dimensions:**

Length: 20  $\frac{1}{2}$ " Width: 12  $\frac{3}{16}$ " Basin Depth: 5  $\frac{7}{8}$ "