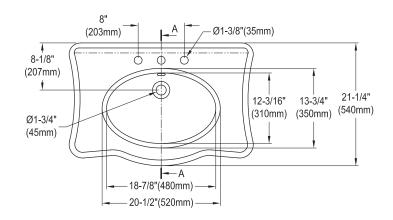

# **Interior Dimensions:**

Length:  $20 \frac{1}{2}$ " Width:  $12 \frac{3}{6}$ " Basin Depth:  $5 \frac{7}{8}$ "

## **Interior Dimensions:**

Length: 20  $\frac{1}{2}$ " Width: 12  $\frac{3}{16}$ " Basin Depth: 5  $\frac{7}{8}$ "