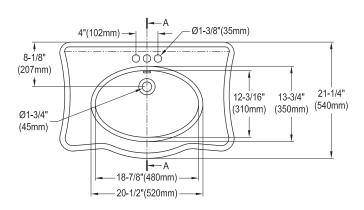

# **Interior Dimensions:**

Length:  $20 \frac{1}{2}$ " Width:  $12 \frac{3}{6}$ " Basin Depth:  $5 \frac{7}{8}$ "

## **Interior Dimensions:**

Length: 20  $\frac{1}{2}$ " Width: 12  $\frac{3}{16}$ " Basin Depth: 5  $\frac{7}{8}$ "