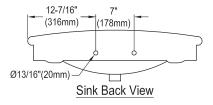

#### 32" Chessie Vitreous China Console Sink

#### SKU # 149764

### **Overall Dimensions:**

Length: 31 1/8" Width: 21 1/4" Height: 33 1/2"

# **Interior Dimensions:**

Length:  $20 \frac{1}{2}$ " Width:  $12 \frac{3}{6}$ " Basin Depth:  $5 \frac{7}{8}$ "