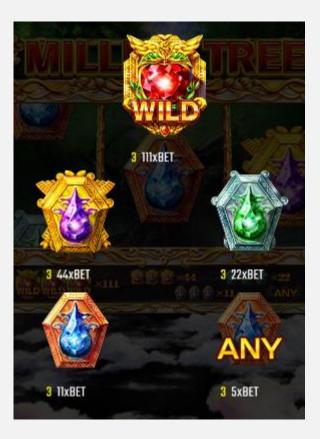

# GAME FEATURE : BASE GAME

This game has 1 payline. Payout is awarded when any 3 symbols land fully on the reels in the payline. WILD symbol substitutes all symbols.

A multiplier of x2 may appear on each WILD symbol that lands on the reel. Any multipliers that appear will multiply together and the total multiplier will apply to the payout of that spin.

# PAYLINES / PAYTABLE

Any 3 symbols that appear together on a payline award 5x BET

POWERED BY 🐢 BRAGG