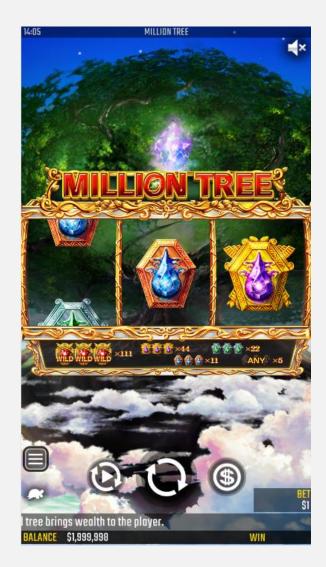

# BASE GAME DISPLAY INFORMATION

### BALANCE \$2,000,000

**BALANCE** Displays the current balance. **WIN** The win for the game round is displayed here.

WIN

BET

The total bet amount for the current game round.

# BASE GAME USER CONTROL INFORMATION

Pressing the **SPIN** button will start the game round.

The **AUTOPLAY** button opens the **AUTOPLAY** menu.

When **TURBO** Mode is set, the icon blinks to indicate that **TURBO** is active. Up to 2 levels of **TURBO** can be set.

The **SETTINGS** button opens the **SETTINGS** menu.

The **BET** button provides amount options for betting.