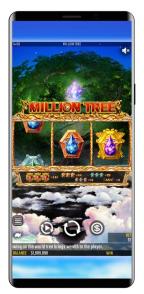

### Note:

Both landscape and portrait layouts are supported. For the best

playing experience, we recommend landscape.

Mobile

PC

# BASE GAME DISPLAY INFORMATION

### BALANCE \$2,000,000

**BALANCE** Displays the current balance. **WIN** The win for the game round is displayed here.

WIN

BET

The total bet amount for the current game round.

# BASE GAME USER CONTROL INFORMATION

Pressing the **SPIN** button will start the game round.

The **AUTOPLAY** button opens the **AUTOPLAY** menu.

When **TURBO** Mode is set, the icon blinks to indicate that **TURBO** is active. Up to 2 levels of **TURBO** can be set.

The **SETTINGS** button opens the **SETTINGS** menu.

The **BET** button provides amount options for betting.