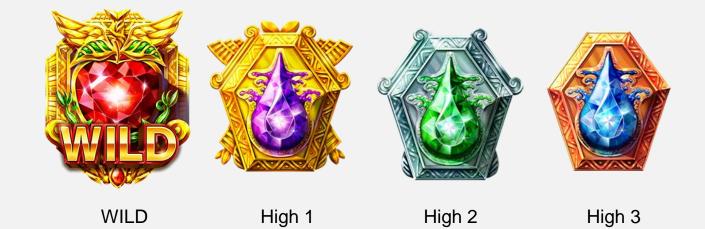

round.



# BASE GAME USER CONTROL INFORMATION





Pressing the **SPIN** button will start the game round.

The **AUTOPLAY** button opens the **AUTOPLAY** menu.



When **TURBO** Mode is set, the icon blinks to indicate that **TURBO** is active. Up to 2 levels of **TURBO** can be set.



The **SETTINGS** button opens the **SETTINGS** menu.



The **BET** button provides amount options for betting.

# GAME FEATURE : BASE GAME



This game has 1 payline. Payout is awarded when any 3 symbols land fully on the reels in the payline. WILD symbol substitutes all symbols.

A multiplier of x2 may appear on each WILD symbol that lands on the reel. Any multipliers that appear will multiply together and the total multiplier will apply to the payout of that spin.

POWERED BY 🏟 BRAGG

# GAME SYMBOLS



07 July 2022

POWERED BY < BRAGG

# PAYLINES / PAYTABLE





Any 3 symbols that appear together on a payline award 5x BET

POWERED BY 🐢 BRAGG

# Localization





English:ENG

Russian:RUS



Chinese:CHI



Indonesian:IND





Vietnamese:VIE



Swedish:SWE



Malay:MSA



German:GER



Finnish:FIN



Croatian:HRV



Spanish:SPA

Norwegian:NOR



Romanian:RUM



Portuguese:POR

Thai:THA



07 July 2022

### ADDITIONAL INFORMATION

### RANDOM NUMBER GENERATOR (RNG)

Random Number Generator in use is standard Java SecureRandom, which produces cryptographically pseudo random number generator (CSPRNG).

The Random Number Generator in use has been tested and approved towards jurisdiction specific requirements by Gaming Laboratories International, which is accredited group of companies with glob