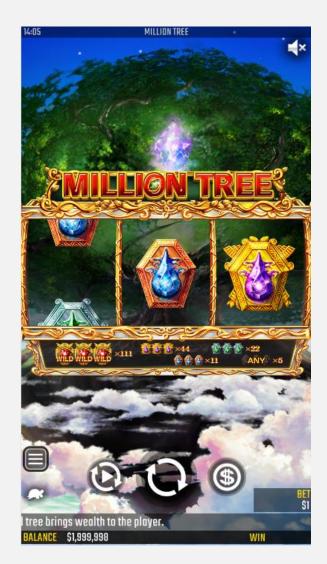

# BASE GAME DISPLAY INFORMATION

### BALANCE \$2,000,000

**BALANCE** Displays the current balance. **WIN** The win for the game round is displayed here.

WIN

BET

The total bet amount for the current game round.

# BASE GAME USER CONTROL INFORMATION

Pressing the **SPIN** button will start the game round.

The **AUTOPLAY** button opens the **AUTOPLAY** menu.

When **TURBO** Mode is set, the icon blinks to indicate that **TURBO** is active. Up to 2 levels of **TURBO** can be set.

The **SETTINGS** button opens the **SETTINGS** menu.

The **BET** button provides amount options for betting.