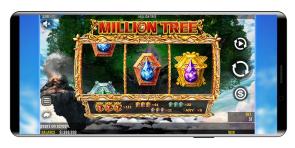

### Note:

Both landscape and portrait layouts are supported. For the best

playing experience, we recommend landscape.

Mobile

PC

# BASE GAME DISPLAY INFORMATION

### BALANCE \$2,000,000

**BALANCE** Displays the current balance. **WIN** The win for the game round is displayed here.

WIN

BET

The total bet amount for the current game round.

# BASE GAME USER CONTROL INFORMATION

Pressing the **SPIN** button will start the game round.

The **AUTOPLAY** button opens the **AUTOPLAY** menu.

When **TURBO** Mode is set, the icon blinks to indicate that **TURBO** is active. Up to 2 levels of **TURBO** can be set.

The **SETTINGS** button opens the **SETTINGS** menu.

The **BET** button provides amount options for betting.