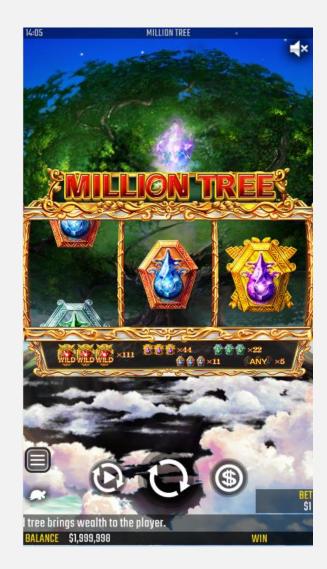

# MILLION TREE

MILLION TREE is a classic one-line game with a big win of up to 888x the bet, coupled with a lower volatility math model.

The MILLION TREE is the ultimate symbol of good luck and prosperity, and the WILD symbols represent the fruits of fortune and wealth.

These landing on the reels will dramatically boost the chance for enormous wins, and combined with the multiplier features you`ll experience the wealth and fortune of the million tree!

Game type: Video Slot Slot RTP (Return to Player): 96.50%

### BALANCE \$2,000,000

**BALANCE** Displays the current balance. **WIN** The win for the game round is displayed here.

WIN

BET

The total bet amount for the current game round.

# BASE GAME USER CONTROL INFORMATION

Pressing the **SPIN** button will start the game round.

The **AUTOPLAY** button opens the **AUTOPLAY** menu.

When **TURBO** Mode is set, the icon blinks to indicate that **TURBO** is active. Up to 2 levels of **TURBO** can be set.

The **SETTINGS** button opens the **SETTINGS** menu.

The **BET** button provides amount options for betting.

# GAME FEATURE : BASE GAME

This game has 1 payline. Payout is awarded when any 3 symbols land fully on the reels in the payline. WILD symbol substitutes all symbols.

A multiplier of x2 may appear on each WILD symbol that lands on the reel. Any multipliers that appear will multiply together and the total multiplier will apply to the payout of that spin.