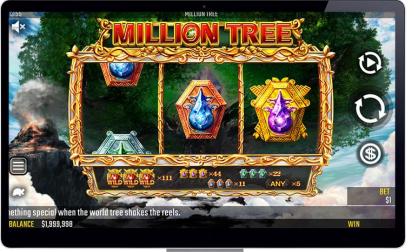

# GAME FEATURE : BASE GAME

This game has 1 payline. Payout is awarded when any 3 symbols land fully on the reels in the payline. WILD symbol substitutes all symbols.

A multiplier of x2 may appear on each WILD symbol that lands on the reel. Any multipliers that appear will multiply together and the total multiplier will apply to the payout of that spin.

# PAYLINES / PAYTABLE

Any 3 symbols that appear together on a payline award 5x BET

POWERED BY 🐢 BRAGG