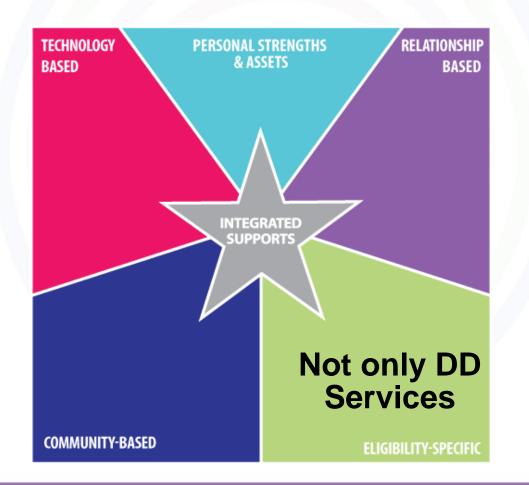

# **Edmond Schools Partnership**

- Parent Education Nights at a large school district
- Three nights over a three month period

First Night – Integrated Supports Star

Goal in the Star – using the star to create discussion of ideas to accomplish the goal.