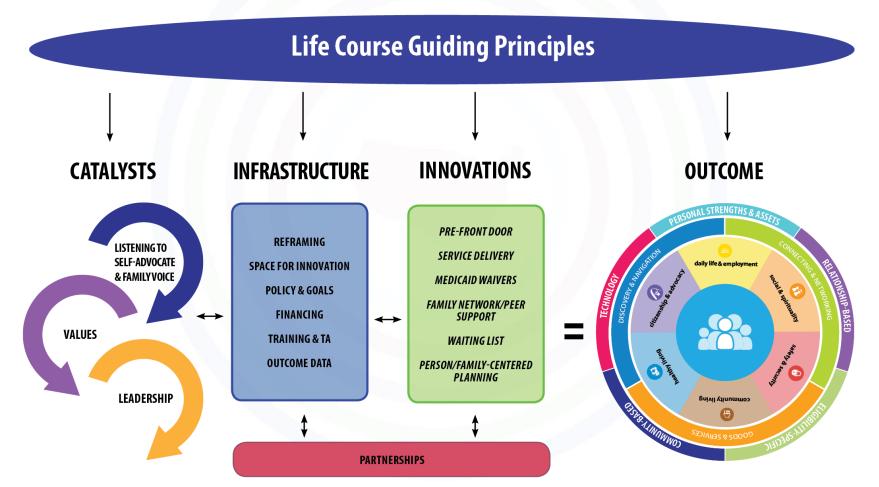

# The LifeCourse Framework Introduction

All people have the right to live, love, work, play and pursue their dreams in their community.

# Trajectory towards Life Outcomes

Trajectory towards Outcomes

Trajectory towards things unwanted

Friends, family, selfdetermination, community living, social capital and economic sufficiency

## **Outcomes for Today's Webinar**

- 1. Understand the principles of the LifeCourse framework,
- 2. See concrete examples of how the LifeCourse framework and tools are being used by individuals and families as well as professionals to solve problems, troubleshoot life, and plan for the future, and
- 3. Hear how the Oklahoma Community of Practice team is reframing the conversation regarding people with developmental disabilities and their families and maximizing partnerships and opportunities to affect systems change for families in their state.