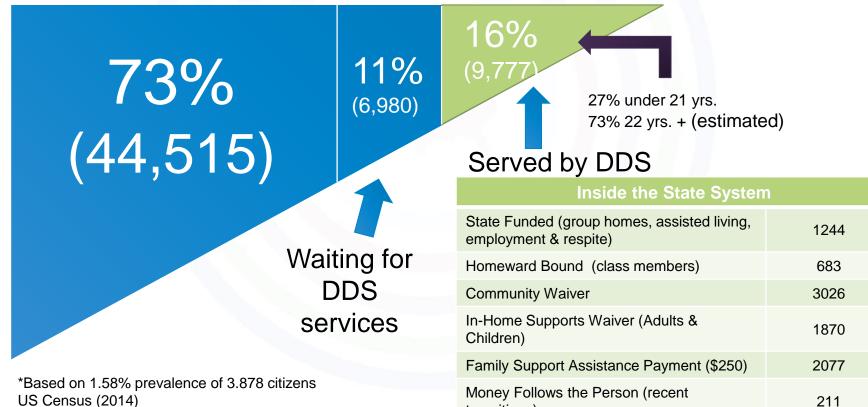

# **Changing the Conversation**

Focus on the All

transitions)

US Census (2014)

| Ages and years Waiting Services Provided to those on Request List by Age                                                                                                                                                                                                                 |                            |                  |                      |                 |                                |                                              |                                                        |                       |                                                               |                            |                     |              |     |                                                                                                                                                                |                                                              |                    |         |     |                                      |          |
|------------------------------------------------------------------------------------------------------------------------------------------------------------------------------------------------------------------------------------------------------------------------------------------|----------------------------|------------------|----------------------|-----------------|--------------------------------|----------------------------------------------|--------------------------------------------------------|-----------------------|---------------------------------------------------------------|----------------------------|---------------------|--------------|-----|----------------------------------------------------------------------------------------------------------------------------------------------------------------|--------------------------------------------------------------|--------------------|---------|-----|--------------------------------------|----------|
| A.m.o.                                                                                                                                                                                                                                                                                   |                            |                  |                      |                 |                                |                                              |                                                        |                       |                                                               |                            |                     |              |     |                                                                                                                                                                |                                                              |                    |         |     |                                      |          |
| Ages                                                                                                                                                                                                                                                                                     | Less the                   | Year 102         | 2403                 | yer 310         | Ver A to                       | 540- 510                                     | over6                                                  | years Total           | AL                                                            | CIE                        | ADC                 | FSS          | GH  | Medicaid                                                                                                                                                       | TEFRA                                                        | SNAP               | Obra    | SW  | SSI                                  | services |
| 0-3                                                                                                                                                                                                                                                                                      | 61                         | 40               | 32                   | 9               | -                              | -                                            | -                                                      | 142                   | -                                                             | -                          | -                   | 51           | -   | 94                                                                                                                                                             | 20                                                           | 47                 | -       | -   | 58                                   | 28       |
| 4 -6                                                                                                                                                                                                                                                                                     | 52                         | 74               | 77                   | 81              | 45                             | 29                                           | 16                                                     | 374                   | -                                                             | -                          | -                   | 151          | -   | 269                                                                                                                                                            | 40                                                           | 122                | -       | -   | 188                                  | 75       |
| 7 - 18                                                                                                                                                                                                                                                                                   | 221                        | 264              | 284                  | 272             | 176                            | 251                                          | 1,207                                                  | 2,675                 | -                                                             | 2                          | -                   | 809          | 2   | 1,795                                                                                                                                                          | 185                                                          | 783                | -       | 2   | 1,332                                | 645      |
| 19 - 21                                                                                                                                                                                                                                                                                  | 50                         | 83               | 85                   | 80              | 60                             | 81                                           | 323                                                    | 762                   | 1                                                             | 30                         | -                   | -            | 8   | 455                                                                                                                                                            | 2                                                            | 206                | 2       | 54  | 372                                  | 218      |
| 22 - 35                                                                                                                                                                                                                                                                                  | 60                         | 111              | 133                  | 194             | 160                            | 207                                          | 1,359                                                  | 2,224                 | 4                                                             | 139                        | -                   | -            | 35  | 1,369                                                                                                                                                          | -                                                            | 819                | 9       | 161 | 1,033                                | 597      |
| 36 - 55                                                                                                                                                                                                                                                                                  | 39                         | 67               | 64                   | 107             | 67                             | 60                                           | 400                                                    | 804                   | 11                                                            | 59                         | 2                   | -            | 35  | 502                                                                                                                                                            | -                                                            | 254                | 22      | 93  | 245                                  | 210      |
| 56 - 64                                                                                                                                                                                                                                                                                  | 8                          | 15               | 15                   | 33              | 10                             | 11                                           | 106                                                    | 198                   | 5                                                             | 9                          | 1                   | -            | 14  | 119                                                                                                                                                            | -                                                            | 38                 | 11      | 28  | 45                                   | 54       |
| <u>65 - 74</u>                                                                                                                                                                                                                                                                           | 3                          | 4                | 5                    | 10              | 3                              | 3                                            | 40                                                     | 68                    | 5                                                             | 2                          | -                   | -            | 6   | 51                                                                                                                                                             | -                                                            | 11                 | 7       | 7   | 21                                   | 9        |
| 75                                                                                                                                                                                                                                                                                       |                            |                  |                      | 1               |                                |                                              | 1                                                      | 2                     | -                                                             | -                          | -                   | -            | _   | 1                                                                                                                                                              | -                                                            | 1                  | 1       | -   | 1                                    | -        |
| 76-77                                                                                                                                                                                                                                                                                    |                            | 1                |                      |                 |                                |                                              | 1                                                      | 2                     |                                                               |                            |                     |              |     | - 1                                                                                                                                                            |                                                              | - 1                | _       |     | 1                                    | 1        |
| 78                                                                                                                                                                                                                                                                                       | -                          | 1                | -                    | -               | -                              |                                              | 1                                                      | 2                     | -                                                             |                            | -                   | -            |     |                                                                                                                                                                | -                                                            |                    | -       | -   |                                      | 2        |
| 86                                                                                                                                                                                                                                                                                       |                            |                  | -                    | -               | -                              | -                                            | 1                                                      | 1                     | -                                                             |                            | -                   | -            | -   | 1                                                                                                                                                              | -                                                            | 1                  | -       | -   | 1                                    | _        |
|                                                                                                                                                                                                                                                                                          | 494                        | 660              | 695                  | 787             | 521                            | 642                                          | 3,455                                                  | 7,254                 | 26                                                            | 241                        | 3                   | 1,011        | 100 | 4,657                                                                                                                                                          | 247                                                          | 2,283              | 52      | 345 | 3,297                                | 1,839    |
|                                                                                                                                                                                                                                                                                          | 75 Senior Citizens Waiting |                  |                      |                 |                                |                                              |                                                        | Key Services Received |                                                               |                            |                     |              |     |                                                                                                                                                                | 0,201                                                        | 1,000              |         |     |                                      |          |
|                                                                                                                                                                                                                                                                                          | 7                          | 5 Sen            | ior Citi             | zens V          | Vaiting                        | J                                            |                                                        |                       | AL - Assisted Living<br>CIE - Community Integrated Employment |                            |                     |              |     | The "Services Provided" information is gathered by<br>OKDHS. OKDHS uses their existing system along with<br>other systems and reconcile the service recipients |                                                              |                    |         |     |                                      |          |
| **Obra - Or                                                                                                                                                                                                                                                                              | nnibus Budget R            | econciliation Ac | t (1987) which cre   | ated Preadmissi | on Screening ar                | nd Resident Revi                             | ew (PASRR) for                                         | people with or        |                                                               |                            |                     |              |     |                                                                                                                                                                |                                                              |                    |         |     |                                      |          |
|                                                                                                                                                                                                                                                                                          |                            |                  | etardation and relat |                 |                                |                                              |                                                        |                       | ADC - Adult Day Care                                          |                            |                     |              |     | names with the waiting list names. It is a current as                                                                                                          |                                                              |                    |         |     |                                      |          |
| It is a Preadmission Screening evaluation because the person either sought admission to a nursing home or already was a resident of a nursing<br>home. It does not mean the person was admitted to the NF necessarily, although they may have been IF they met the need for NF services. |                            |                  |                      |                 |                                | FSS (Family Support Subsidy) - \$250 monthly |                                                        |                       |                                                               |                            | available to OKDHS. |              |     |                                                                                                                                                                |                                                              |                    |         |     |                                      |          |
|                                                                                                                                                                                                                                                                                          |                            |                  |                      |                 |                                |                                              | GH - Group Home<br>Medicaid - Oklahoma SoonerCare      |                       |                                                               |                            |                     |              |     |                                                                                                                                                                |                                                              |                    |         |     |                                      |          |
| As of March 8, 2016                                                                                                                                                                                                                                                                      |                            |                  |                      |                 |                                |                                              | TEFRA - SoonerCare for children w/severe medical needs |                       |                                                               |                            |                     |              |     |                                                                                                                                                                |                                                              |                    |         |     |                                      |          |
| 7,311 WAITING                                                                                                                                                                                                                                                                            |                            |                  |                      |                 |                                |                                              | SNAP - Food Assistance Program (food stamps)           |                       |                                                               |                            |                     | vvaung in    |     |                                                                                                                                                                |                                                              |                    |         |     |                                      |          |
|                                                                                                                                                                                                                                                                                          |                            |                  |                      |                 |                                |                                              | Obra (See explanation on left)                         |                       |                                                               |                            |                     | Oklahoma     |     |                                                                                                                                                                |                                                              |                    |         |     |                                      |          |
|                                                                                                                                                                                                                                                                                          |                            |                  |                      |                 |                                |                                              | SW - Shelter Workshop www.okwaitin                     |                       |                                                               |                            |                     |              |     |                                                                                                                                                                | waitingli                                                    | st.org             |         |     |                                      |          |
|                                                                                                                                                                                                                                                                                          |                            |                  |                      |                 |                                | SSI - Supplemental Security Income           |                                                        |                       |                                                               |                            |                     |              |     |                                                                                                                                                                |                                                              |                    |         |     |                                      |          |
|                                                                                                                                                                                                                                                                                          |                            |                  |                      |                 | Request List by Residence Type |                                              |                                                        |                       |                                                               | contenting the content and |                     |              |     |                                                                                                                                                                |                                                              |                    |         |     |                                      |          |
|                                                                                                                                                                                                                                                                                          |                            | Key Res          | ident Type           |                 |                                |                                              |                                                        |                       | Ages                                                          |                            |                     | OH / PH / RH | GH  | FC                                                                                                                                                             | Inc                                                          | ICF/ MHF/<br>AL/NF | UNK     | su  | mmer care ne                         | eded     |
| Res. Center                                                                                                                                                                                                                                                                              |                            |                  |                      |                 | 0-3                            | -                                            | 3                                                      | 138                   | -                                                             | 1                          | -                   | -            | - 5 | After high school - working                                                                                                                                    |                                                              | king parents       |         |     |                                      |          |
| Custody - in state custody<br>OH/PH/RH - Own Home/Parents Home/Relative Home                                                                                                                                                                                                             |                            |                  |                      |                 | 4-6<br>7-18                    | -                                            | 17<br>154                                              | 349<br>2.432          | - 4                                                           | 2<br>15                    | - 3                 | 1            | 52  |                                                                                                                                                                |                                                              |                    |         |     |                                      |          |
| GH - Group Home                                                                                                                                                                                                                                                                          |                            |                  |                      |                 |                                | 19-21                                        | - 4                                                    | 154                   | 704                                                           | 7                          | - 15                |              | 6   | 35                                                                                                                                                             | Aging mumuuals - who s su                                    |                    |         |     |                                      |          |
| FC - Foster Care                                                                                                                                                                                                                                                                         |                            |                  |                      |                 |                                |                                              | 22-35                                                  | -                     | 2                                                             | 2,003                      | 34                  | -            | - 9 | 67                                                                                                                                                             | 109                                                          |                    |         |     |                                      |          |
| Inc - Incarcerated                                                                                                                                                                                                                                                                       |                            |                  |                      |                 |                                | 36-55                                        | 2                                                      | -                     | 670                                                           | 30                         | -                   | 7            | 60  | 35                                                                                                                                                             | Senior Citizens - Shouldn't they<br>know they are supported? |                    |         |     |                                      |          |
| ICF/MHF/AL/NF - ICF/MR type home                                                                                                                                                                                                                                                         |                            |                  |                      |                 |                                | 56-64                                        | -                                                      | -                     | 136                                                           | 17                         | -                   | 2            | 33  | 10                                                                                                                                                             | 0                                                            |                    | portou: |     |                                      |          |
| UNK - Unknown                                                                                                                                                                                                                                                                            |                            |                  |                      |                 |                                | 65-74<br>75                                  | -                                                      | -                     | 41                                                            | 9                          | -                   | -            | 15  | 3                                                                                                                                                              |                                                              |                    |         |     |                                      |          |
|                                                                                                                                                                                                                                                                                          |                            |                  |                      |                 |                                |                                              |                                                        |                       | 10                                                            | -                          | -                   | 1            | -   | -                                                                                                                                                              | -                                                            | 1                  | -       | 1   | nip, Oklanoma s (<br>oo in Dovelopmo |          |

# Waiting – Life Stages

| Life Stage            | # Waiting | Medicaid | Other Serv.<br>Including<br>SSI | No Services |
|-----------------------|-----------|----------|---------------------------------|-------------|
| Infancy (0-3)         | 142       | 94       | 114                             | 28          |
| Early Childhood (4-6) | 374       | 269      | 299                             | 75          |
| School Age (7-18)     | 2,675     | 1,795    | 2,030                           | 645         |
| Transition (19-21)    | 762       | 455      | 544                             | 218         |
| Young Adult (22-35)   | 2,224     | 1,369    | 1,627                           | 597         |
| Midlife Adult (36-64) | 1,002     | 621      | 738                             | 264         |
| Senior Citizen (65+)  | 75        | 54       | 63                              | 12          |