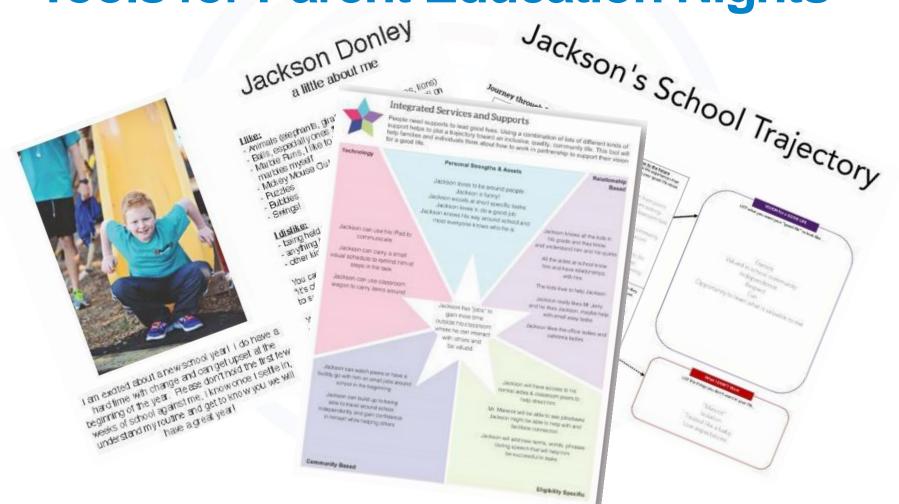

# **Edmond Schools Partnership**

- Parent Education Nights at a large school district
- Three nights over a three month period

First Night – Integrated Supports Star

Goal in the Star – using the star to create discussion of ideas to accomplish the goal.

### **Tools for Parent Education Nights**