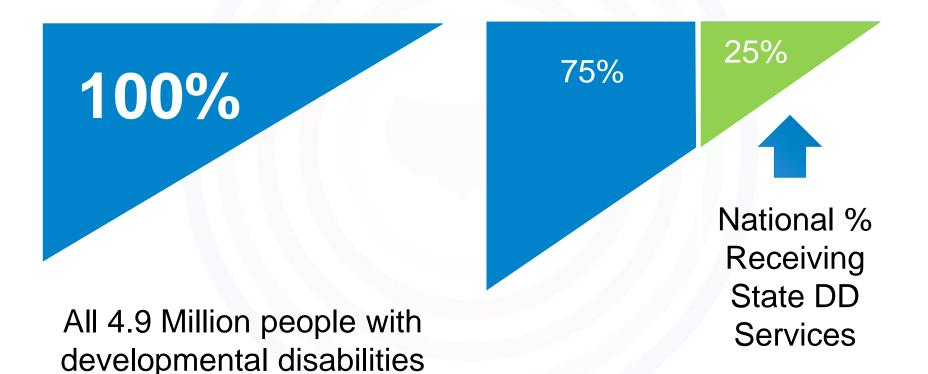

### Focus on "ALL"

\*\* Based on national definition of developmental disability with a prevalence rate of 1.49%