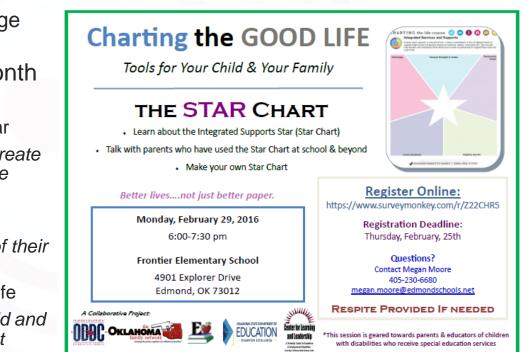

# **Edmond Schools Partnership**

- Parent Education Nights at a large school district
- Three nights over a three month period

First Night – Integrated Supports Star

Goal in the Star – using the star to create discussion of ideas to accomplish the goal.

Second Night – One Page Profile

Focus on the strengths and assets of their child in school

Third Night – Trajectory to a Good Life

Envisioning a Good Life for their child and how can school help accomplish that vision

### **Tools for Parent Education Nights**