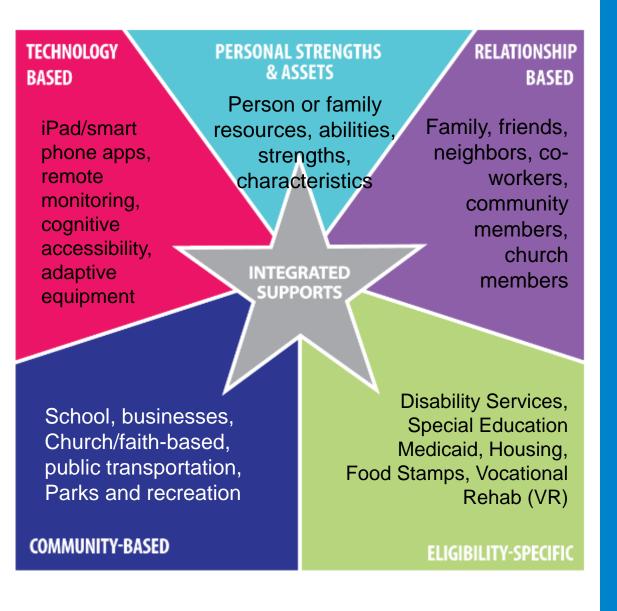

## Identifying Integrated Strategies for Delivery of Supports

### **Three Types of Supports Needed**

# **Edmond Schools Partnership**

- Parent Education Nights at a large school district
- Three nights over a three month period

First Night – Integrated Supports Star

Goal in the Star – using the star to create discussion of ideas to accomplish the goal.

# **Prioritize the Waiting List**

- Purpose Contact Everyone Waiting
  - Offer connections to "Emotional Support"
  - Provide Information and Navigation
  - Look at non-waiver supports that could meet needs
- Purpose Focus on Needs
  - Change the conversation
  - o Broaden ideas on where needs can be met
  - Use the Integrated Star to create ideas