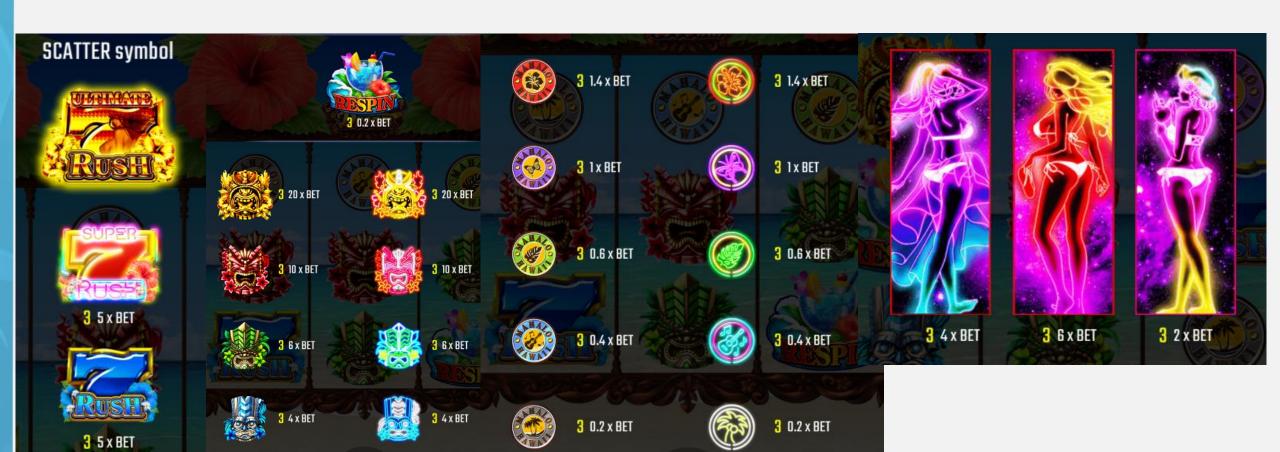

#### PAYTABLE

#### **PAYLINES**

The game has 5 paylines in the main game. During the ULTIMATE RUSH (FREE SPINS), there is 1 payline.