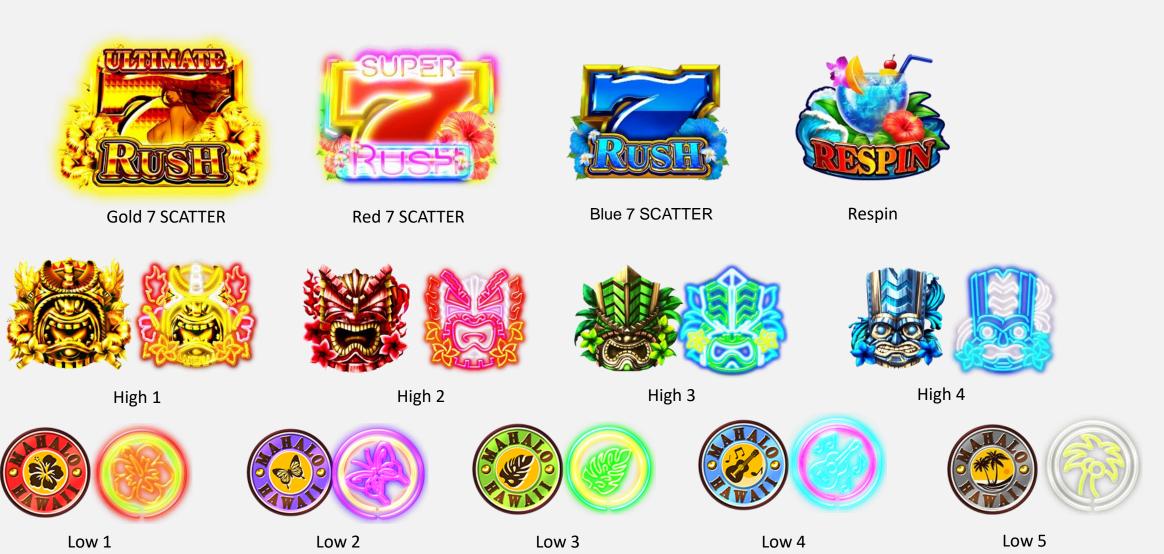

# GAME FEATURE: HIBISCUS RUSH (FREE SPINS)

8 free spins. The HIBISCUS RUSH is triggered when three blue (SCATTER) symbols stop on a payline.

# GAME FEATURE: HIBISCUS RUSH SUPER (FREE SPINS)

8 free spins. The HIBISCUS RUSH SUPER is triggered when three red (SCATTER) symbols stop on a payline. Compared to the HIBISCUS RUSH, there is a higher chance to retrigger the feature.

# GAME FEATURE: ULTIMATE RUSH (FREE SPINS)

1 spin.

If the blue 7 or red 7 SCATTER symbols change to the gold 7 SCATTER symbol, the ULTIMATE RUSH (FREE SPINS) will be triggered.

The feature will continue as long as 3 identical symbols stop fully on adjacent reels on each spin. There is only 1 payline in this feature. During this feature, only the Ultimate Rush symbols will appear.

### GAME SYMBOLS

### GAME SYMBOLS – ULTIMATE RUSH ONLY

Medium

Low

#### PAYTABLE