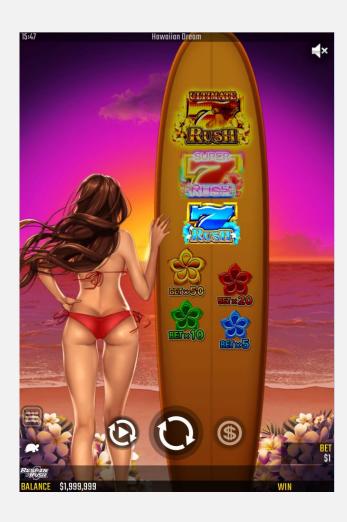

# HAWAIIAN DREAM

Hawaiian Dream is the flagship game and a HUGE hit in Japan. Join 3 sisters on the beautiful beaches of Hawaii as they surf their way to massive wins.

The simple 3 × 3 layout and medium volatility is welcoming for all players but also contains multiple Respin and Free Game Features inside.

#### BASE GAME USER CONTROL INFORMATION

Pressing the **SPIN** button will start the game round.

The **AUTOPLAY** button opens the **AUTOPLAY** menu. (where available)

When **TURBO** Mode is set, the icon blinks to indicate that **TURBO** is active. Up to 2 levels of **TURBO** can be set. (where available)

The **SETTINGS** button opens the **SETTINGS** menu.

The **BET** button provides amount options for betting.

Mute/Unmute game audio

#### GAME FEATURE: SUNSET BONUS

The SUNSET BONUS can be triggered randomly during the base game. A roulette game will begin with various prizes.

One prize is selected at random. The possible prizes that can be won are the ULTIMATE RUSH, 1 set of 8 free spins in the HIBISCUS RUSH or HIBISCUS RUSH SUPER, bet x50, bet x20, bet x10 or bet x5.