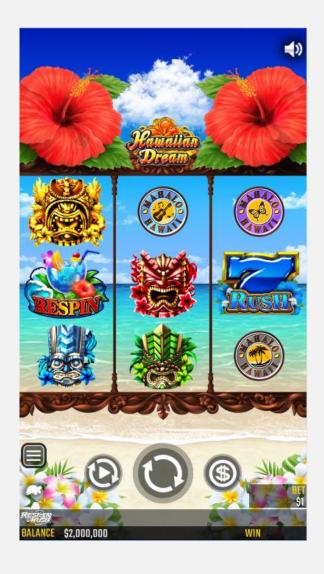

# HAWAIIAN DREAM

Hawaiian Dream is the flagship game and a HUGE hit in Japan. Join 3 sisters on the beautiful beaches of Hawaii as they surf their way to massive wins.

The simple 3 × 3 layout and medium volatility is welcoming for all players but also contains multiple Respin and Free Game Features inside.

#### Note:

Both landscape and portrait layouts are supported. For the best playing experience, we recommend portrait.

Mobile

#### BASE GAME DISPLAY INFORMATION

#### BASE GAME USER CONTROL INFORMATION

Pressing the **SPIN** button will start the game round.

The **AUTOPLAY** button opens the **AUTOPLAY** menu. (where available)

When **TURBO** Mode is set, the icon blinks to indicate that **TURBO** is active. Up to 2 levels of **TURBO** can be set. (where available)

The **SETTINGS** button opens the **SETTINGS** menu.

The **BET** button provides amount options for betting.

Mute/Unmute game audio