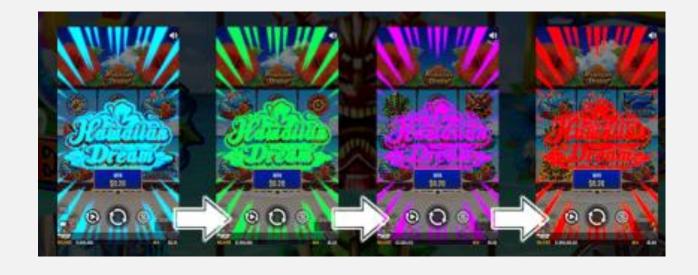

### GAME FEATURE: RESPINS

Reels will respin when three RESPIN symbols stop on a payline.

The color of the background changes every time the reels respin consecutively. The chance to trigger the FREE SPINS (HIBISCUS RUSH or HIBISCUS RUSH SUPER) become higher depending on the color, increasing from blue to green, purple and then red.

FREE SPINS are automatically triggered when 3 RESPIN symbols stop on a payline 4 consecutive times.