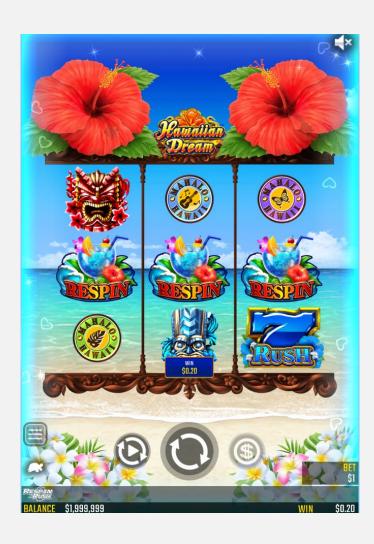

### GAME FEATURE: RESPINS

Reels will respin when three RESPIN symbols stop on a payline.

The color of the background changes every time the reels respin consecutively. The chance to trigger the FREE SPINS (HIBISCUS RUSH or HIBISCUS RUSH SUPER) become higher depending on the color, increasing from blue to green, purple and then red.

FREE SPINS are automatically triggered when 3 RESPIN symbols stop on a payline 4 consecutive times.