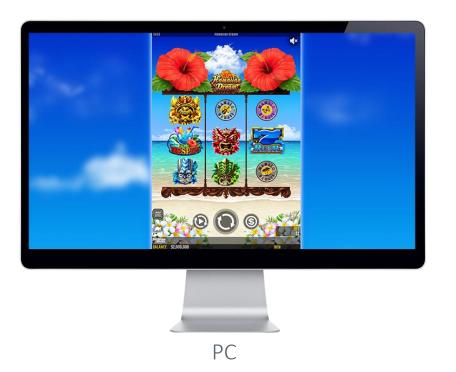

#### Note:

Both landscape and portrait layouts are supported. For the best playing experience, we recommend portrait.

Mobile

#### BASE GAME DISPLAY INFORMATION