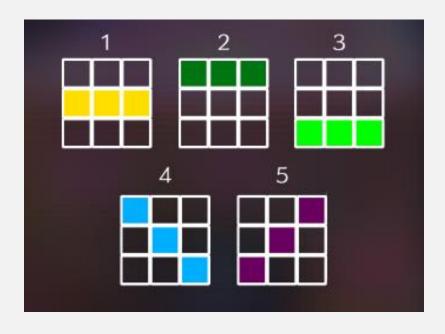

#### **PAYLINES**

The game has 5 paylines in the main game. During the ULTIMATE RUSH (FREE SPINS), there is 1 payline.