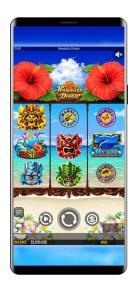

#### Note:

Both landscape and portrait layouts are supported. For the best playing experience, we recommend portrait.

Mobile

#### BASE GAME DISPLAY INFORMATION