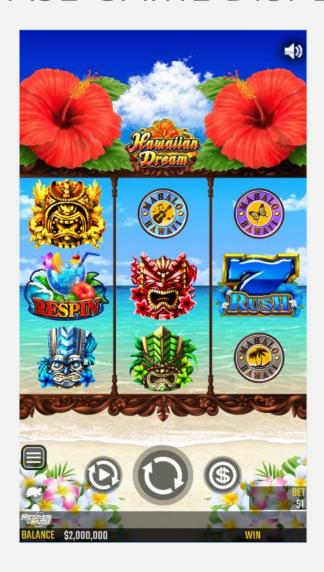

#### Note:

Both landscape and portrait layouts are supported. For the best playing experience, we recommend portrait.

Mobile

#### BASE GAME DISPLAY INFORMATION

#### **BALANCE**

Displays the current balance.

#### WIN

The win for the game round is displayed here.

#### **BET**

The total bet amount for the current game round.

#### BASE GAME USER CONTROL INFORMATION

Pressing the **SPIN** button will start the game round.

The **AUTOPLAY** button opens the **AUTOPLAY** menu. (where available)

When **TURBO** Mode is set, the icon blinks to indicate that **TURBO** is active. Up to 2 levels of **TURBO** can be set. (where available)

The **SETTINGS** button opens the **SETTINGS** menu.

The **BET** button provides amount options for betting.

Mute/Unmute game audio