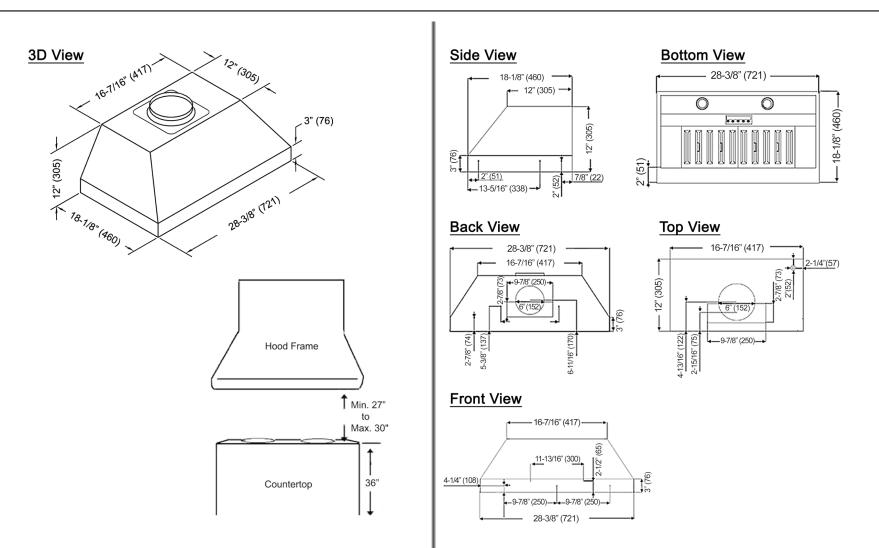

## 30" Built-in Insert for Range Hood

Built-In Hood

| Model / Size         | 151494 / 30"                        |
|----------------------|-------------------------------------|
|                      |                                     |
|                      |                                     |
| Appearance           |                                     |
| Stainless Steel      | ✓                                   |
| Seamless             | . ↓                                 |
| Performance          |                                     |
| CFM / Sone           | 300 to 750 / 1.0 to 6.0             |
| QuietMode™           | 1.0 Sone / 40 dB                    |
| ECO Mode 🦪           | 10 Minutes on QuietMode™ Every      |
|                      | Hour to Promote a Cleaner Kitchen   |
|                      | Air Quality                         |
| LED Lights 🦪         | 2 Level Lighting<br>2 x Lights (3W) |
| Speed                |                                     |
| Speed                | 6 Speed                             |
| Control              | Electronic Buttons with LED Display |
| Blower Type          | Single Horizontal Squirrel Cage     |
| Exhaust              | Top - 6" Round                      |
|                      | Top - 3-1/4" x 10" Rectangular      |
|                      | Rear - 6" Round                     |
|                      | Rear - 3-1/4" x 10" Rectangular     |
| Consumption / Ampere | 290W / 2.5A                         |
| Filter               | Baffle Filter                       |
| Optional Accessories |                                     |
| Backsplash Panel     | SSP30 (30" x 32")                   |
|                      | · · ·                               |

## 30" Built-in Insert for Range Hood

SKU # 151494

www.magnushomeproducts.com PH: 833-482-6828 Dimensions of fixture and specification subject to change without notice. Measurements are approximate & may vary +/- 1/2"