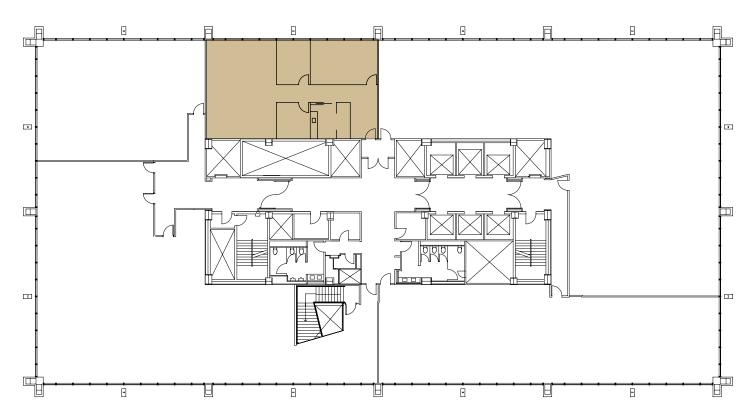

## SUITE 1670 :: 2,059 RSF

### SPACE FEATURES

- Rarely available small suite
- Expansive views to the western skyline
- Large boardroom with floor to ceiling glass
- 2 private offices with floor to ceiling glass
- Kitchenette
- Open area for desking
- Available now