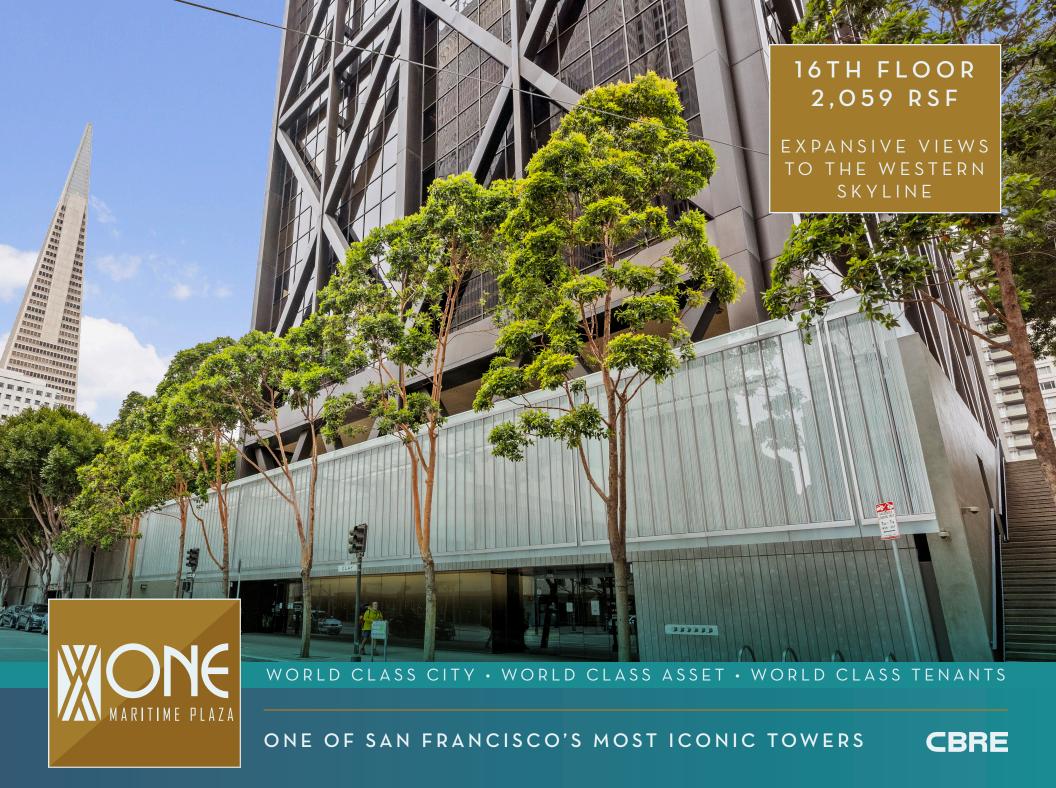

## SUITE 1670 :: 2,059 RSF

### SPACE FEATURES

- Rarely available small suite
- Expansive views to the western skyline
- Large boardroom with floor to ceiling glass
- 2 private offices with floor to ceiling glass
- Kitchenette
- Open area for desking
- Available now