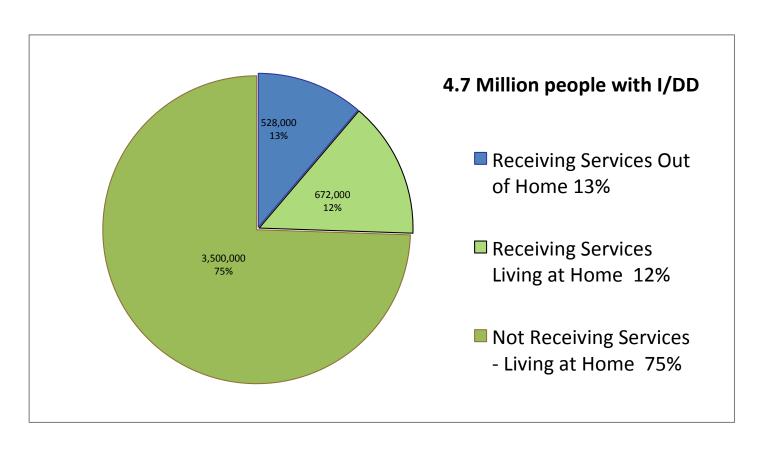

## Focusing on ALL

All 4.9 Million people with developmental disabilities

Based on national definition of developmental disability with a prevalence rate of 1.49%