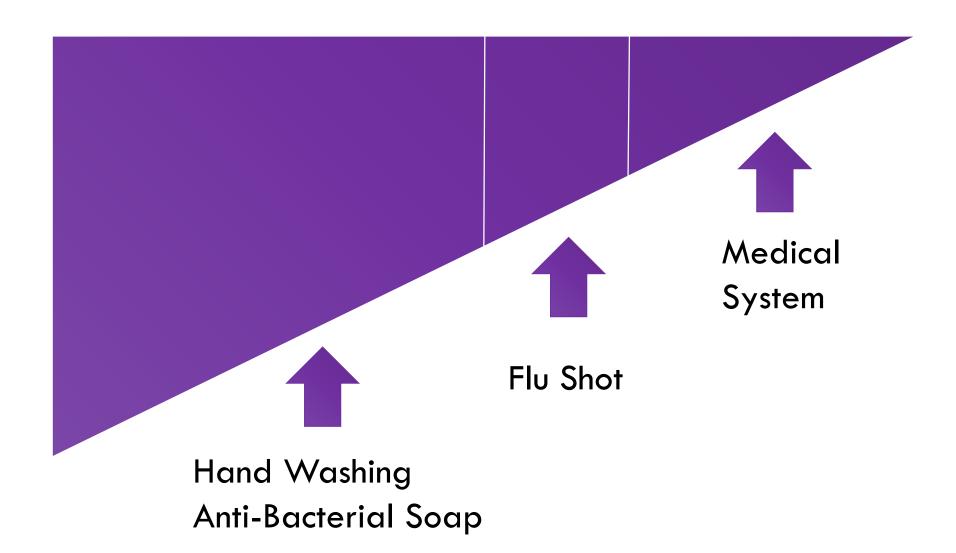

tations & modifications | Safety &<br>Security      | Staying safe and secure — emergencies, well-being, guardianship options and alternatives, legal rights and issues                |
| Social & Spirituality   | Building friendships and relationships, leisure activities, personal networks, faith community                               | Citizenship &<br>Advocacy | Building valued roles, making choices, setting goals, assuming responsibility and driving how one's own life is lived            |

## Three Types of Supports



# Identifying Integrated Strategies for Delivery Supports



## Self-Advocates and Families Must Engage, Lead, and Drive Policy and Systems Change



# Applying the Framework to Transformational Change

"Creating Space for Innovation"

### ALL: Public Health Framework



# Developing Innovative Strategies for Transformation within and outside DD



- -Universally designed and affordable homes
- -Grocery carts for older kids
- -EMT and Police knowledgeable and supportive
- -Strong families and friends to share lives with
- -Inclusive and accepting spiritual and recreational opportunities

### Building Family & Self-Advocacy Networks



### Missouri:

- Statewide Family to Family Network consisting of 150 affiliates and over 900 self-advocate and family leaders
- State agency contracted with Family to Family Health Information Center for seamless front door



### **District of Columbia:**

- State is partnering with other state agencies and has contracted with P2P USA to start DC chapter
- Training Family Facilitators on One Page Profiles

### Applying Li