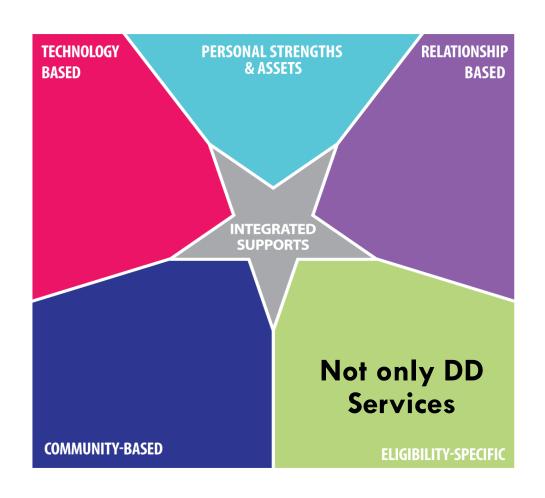

# Application of the Integrated Supports Star

#### TECHNOLOGY BASED

I-pad,
"apps",
Facebook,
Facetime,
Digital watch,
Vibrating
toothbrush,
Glasses

#### PERSONAL STRENGTHS & ASSETS

Outgoing, friendly, Eagle Scout, ability to ride city bus, Dad's fire & police connections

BEN'S (INTEGRATED SUPPORTS

#### RELATIONSHIP BASED

Dad, Mom, Matt,
Zac, Ali, Chad,
Ericka, Sheli,
Firemen friends,
Ange, Pam, Wally,
Josh B., Matt S.,
Mike, Nick,
Scouting friends

Omni bus, Walmart,
24 Hour Fitness, Library,
Price Chopper, Scout Troop,
Dr. T., St. Ann's church,
ES Fire Department,
joint bank account, direct
deposit

**COMMUNITY-BASED** 

PCA -DDD,
Self-directed supports
Social Security, Medicaid,
Special Needs Trust

**ELIGIBILITY-SPECIFIC** 