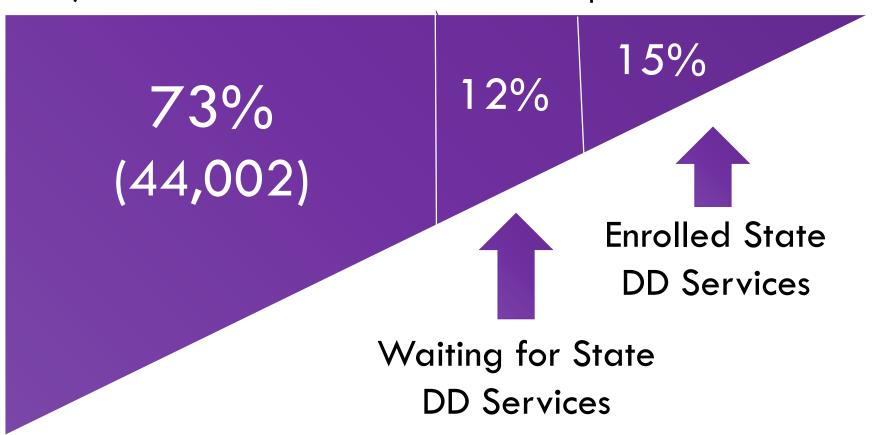

# Importance of Family within the Context of Disability Services: Current Supports

89% of People I/DD receiving services are Supported by Family

Larson, S. A., Lakin, K. C., Anderson, L., Kwak, N., Lee, J. H., & Anderson, D. (2000).