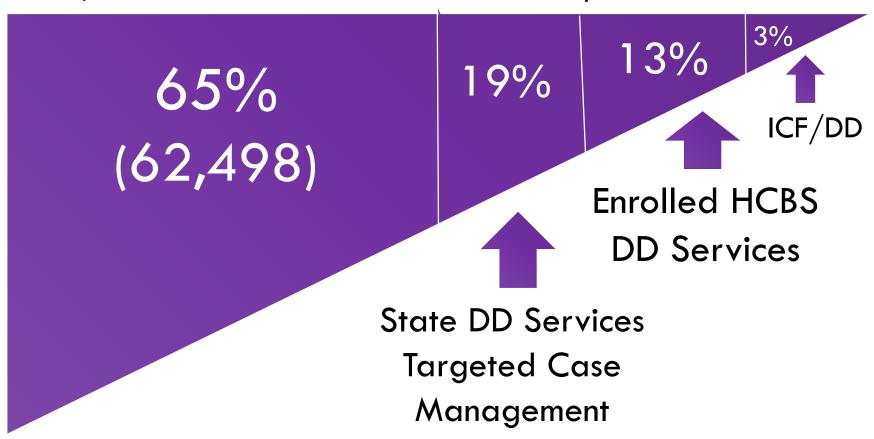

# Importance of Family within the Context of Disability Services: Current Supports

89% of People I/DD receiving services are Supported by Family

Larson, S. A., Lakin, K. C., Anderson, L., Kwak, N., Lee, J. H., & Anderson, D. (2000).