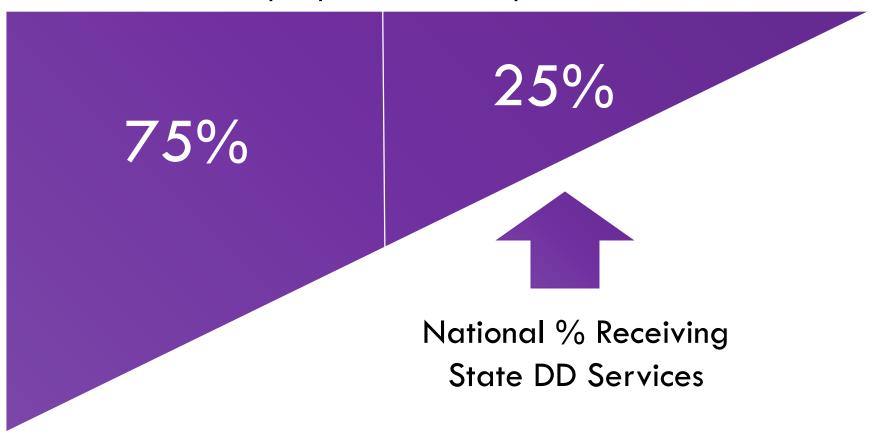

## Focusing on ALL

All 4.9 Million people with developmental disabilities

Based on national definition of developmental disability with a prevalence rate of 1.49%