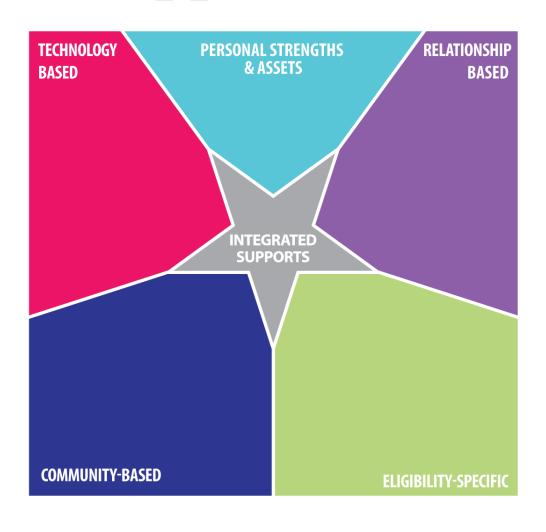

## Three Types of Supports

# Application of the Integrated Supports Star

#### TECHNOLOGY BASED

I-pad,
"apps",
Facebook,
Facetime,
Digital watch,
Vibrating
toothbrush,
Glasses

#### PERSONAL STRENGTHS & ASSETS

Outgoing, friendly, Eagle Scout, ability to ride city bus, Dad's fire & police connections

BEN'S (INTEGRATED SUPPORTS

#### RELATIONSHIP BASED

Dad, Mom, Matt,
Zac, Ali, Chad,
Ericka, Sheli,
Firemen friends,
Ange, Pam, Wally,
Josh B., Matt S.,
Mike, Nick,
Scouting friends

Omni bus, Walmart,
24 Hour Fitness, Library,
Price Chopper, Scout Troop,
Dr. T., St. Ann's church,
ES Fire Department,
joint bank account, direct
deposit

**COMMUNITY-BASED** 

PCA -DDD,
Self-directed supports
Social Security, Medicaid,
Special Needs Trust

**ELIGIBILITY-SPECIFIC** 