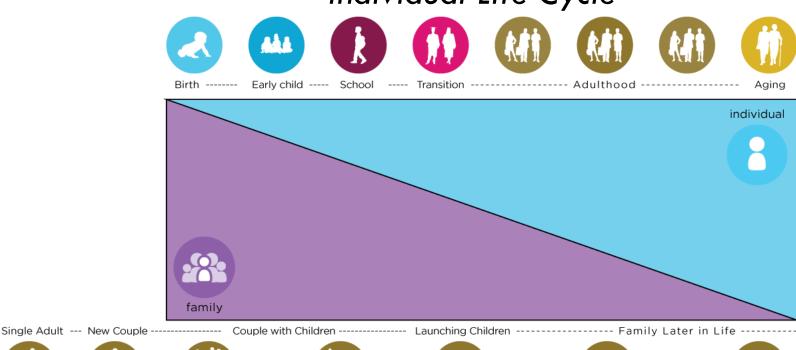

# Recognition of Individual and Family Cycles

### Individual Life Cycle

Family Life Cycle