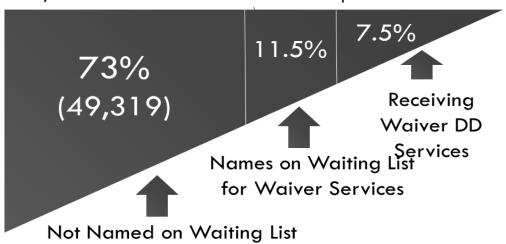

### Applying to Wait List Discussions

|     | Information o | ıbout Oklahom | ans with DD o | n Waiting List |                                          |
|-----|---------------|---------------|---------------|----------------|------------------------------------------|
| 0-5 | 6-18          | 19-64         | 65+           | Total          | Details                                  |
| 624 | 2579          | 3714          | 59            | 6,976          | Names on Waiting<br>List                 |
| 114 | 620           | 850           | 11            | 1,695          | On list, No known public benefits        |
| 510 | 1959          | 2864          | 48            | 5281           | On list, Getting Some<br>Public benefits |