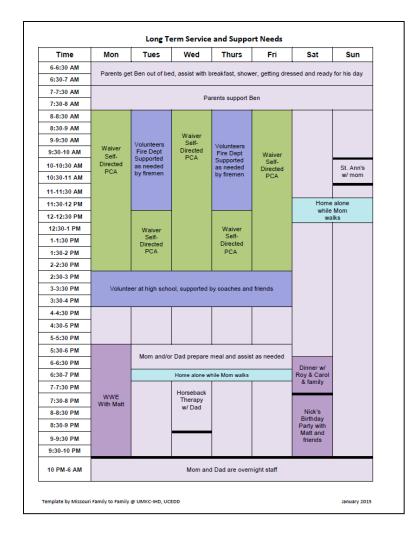

### Individual Level: Ben

The GOOD LIFE is getting tatted up!

## Integrating Supports into Real Life

| Time        | Mon                             | Tues                                                                                              | Wed              | Thurs            | Fri             | Sat            | Sun         |
|-------------|---------------------------------|---------------------------------------------------------------------------------------------------|------------------|------------------|-----------------|----------------|-------------|
| 6-6:30 AM   |                                 |                                                                                                   |                  | '                |                 |                |             |
| 6:30-7 AM   |                                 |                                                                                                   |                  |                  |                 |                |             |
| 7-7:30 AM   | Parents get                     | Ben out of be                                                                                     | ed, assist with  | breakfast, show  | er, getting dre | ssed and ready | for his day |
| 7:30-8 AM   |                                 |                                                                                                   |                  |                  |                 |                |             |
| 8-8:30 AM   |                                 |                                                                                                   |                  |                  |                 |                |             |
| 8:30-9 AM   | -                               |                                                                                                   |                  |                  |                 |                |             |
| 9-9:30 AM   | -                               |                                                                                                   |                  |                  |                 |                | e weekend   |
| 9:30-10 AM  |                                 |                                                                                                   |                  |                  |                 | sup            | port        |
| 10-10:30 AM |                                 |                                                                                                   |                  |                  |                 |                |             |
| 10:30-11 AM |                                 |                                                                                                   |                  |                  |                 |                |             |
| 11-11:30 AM |                                 |                                                                                                   |                  |                  |                 |                |             |
| 11:30-12 PM |                                 | Waiv                                                                                              | er Self-Directe  | d PCA            |                 |                |             |
| 12-12:30 PM |                                 |                                                                                                   |                  |                  |                 |                |             |
| 12:30-1 PM  |                                 |                                                                                                   |                  |                  |                 |                |             |
| 1-1:30 PM   |                                 |                                                                                                   |                  |                  |                 |                |             |
| 1:30-2 PM   |                                 |                                                                                                   |                  |                  |                 |                |             |
| 2-2:30 PM   |                                 |                                                                                                   |                  |                  |                 |                |             |
| 2:30-3 PM   |                                 |                                                                                                   |                  |                  |                 |                |             |
| 3-3:30 PM   |                                 |                                                                                                   |                  |                  |                 |                |             |
| 3:30-4 PM   |                                 |                                                                                                   |                  |                  |                 |                |             |
| 4-4:30 PM   |                                 |                                                                                                   |                  |                  |                 |                |             |
| 4:30-5 PM   |                                 |                                                                                                   |                  |                  |                 |                |             |
| 5-5:30 PM   |                                 |                                                                                                   |                  |                  |                 |                |             |
| 5:30-6 PM   | -                               |                                                                                                   |                  |                  |                 |                |             |
| 6-6:30 PM   |                                 |                                                                                                   |                  |                  |                 |                |             |
| 6:30-7 PM   | Mom and Da                      | d provide all s                                                                                   | support, includi | ng meals, transi | portation and   |                |             |
| 7-7:30 PM   | -                               | Mom and Dad provide all support, including meals, transportation and support for activities, etc. |                  |                  |                 |                |             |
| 7:30-8 PM   |                                 |                                                                                                   |                  |                  |                 |                |             |
| 8-8:30 PM   |                                 |                                                                                                   |                  |                  |                 |                |             |
| 8:30-9 PM   |                                 |                                                                                                   |                  |                  |                 |                |             |
| 9-9:30 PM   | -                               |                                                                                                   |                  |                  |                 |                |             |
| 9:30-10 PM  | -                               |                                                                                                   |                  |                  |                 |                |             |
|             |                                 |                                                                                                   |                  |                  |                 |                |             |
| 10 PM-6 AM  | Mom and Dad are overnight staff |                                                                                                   |                  |                  |                 |                |             |