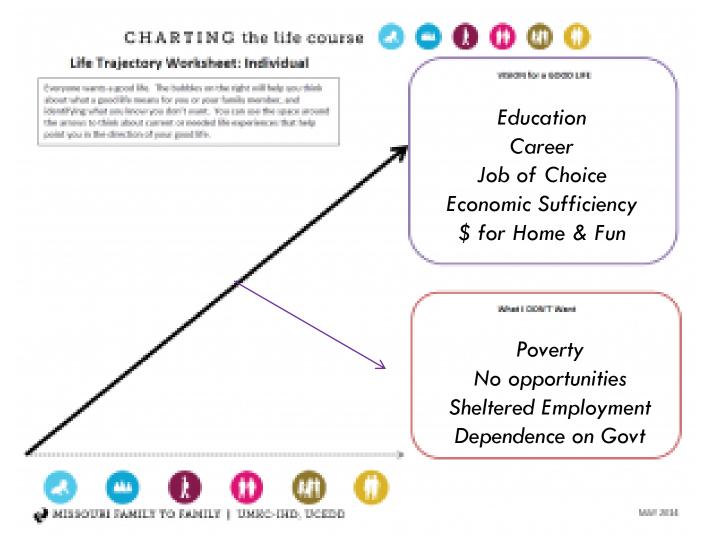

### Applying Life Trajectory: Systems

### Applying Life Trajectory: Practice

Trajectory towards Life Outcomes Friends, family, selfdetermination, community living, social capital and economic sufficiency Trajectory towards Outcomes Vision of What I Don't Want Trajectory towards things unwanted