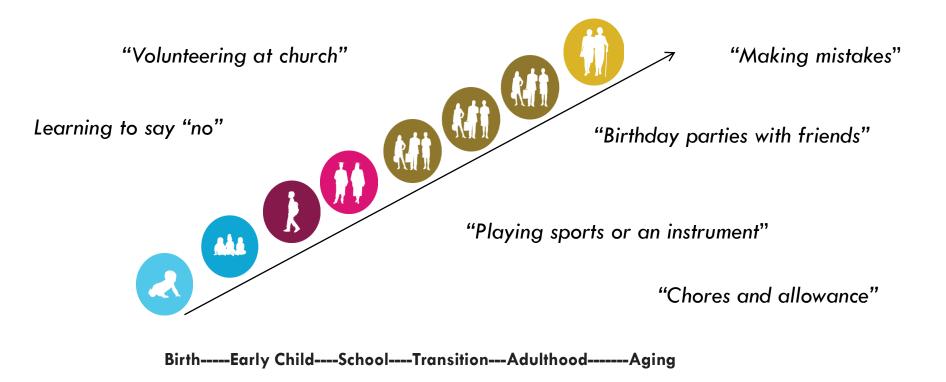

Trajectory towards Life Outcomes Friends, family, selfdetermination, community living, social capital and economic sufficiency Trajectory towards Outcomes Vision of What I Don't Want Trajectory towards things unwanted

## Focusing on Life Experiences

"Anticipatory Guidance for Life Experiences"