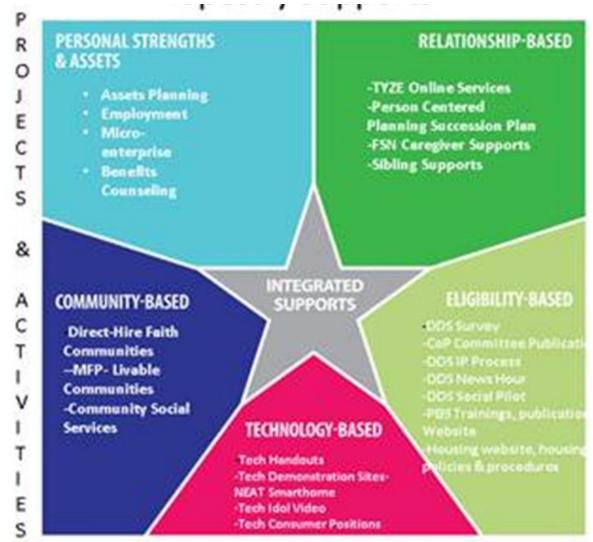

## Three Types of Supports

# Identifying Integrated Strategies for Delivery Supports

#### TECHNOLOGY BASED

I-pad,
"apps",
Facebook,
Facetime,
Digital watch,
Vibrating
toothbrush,
Glasses

#### PERSONAL STRENGTHS & ASSETS

Outgoing, friendly, Eagle Scout, ability to ride city bus, Dad's fire & police connections

BEN'S (INTEGRATED SUPPORTS

#### RELATIONSHIP BASED

Dad, Mom, Matt,
Zac, Ali, Chad,
Ericka, Sheli,
Firemen friends,
Ange, Pam, Wally,
Josh B., Matt S.,
Mike, Nick,
Scouting friends

Omni bus, Walmart,
24 Hour Fitness, Library,
Price Chopper, Scout Troop,
Dr. T., St. Ann's church,
ES Fire Department,
joint bank account, direct
deposit

**COMMUNITY-BASED** 

PCA -DDD,
Self-directed supports
Social Security, Medicaid,
Special Needs Trust

**ELIGIBILITY-SPECIFIC** 