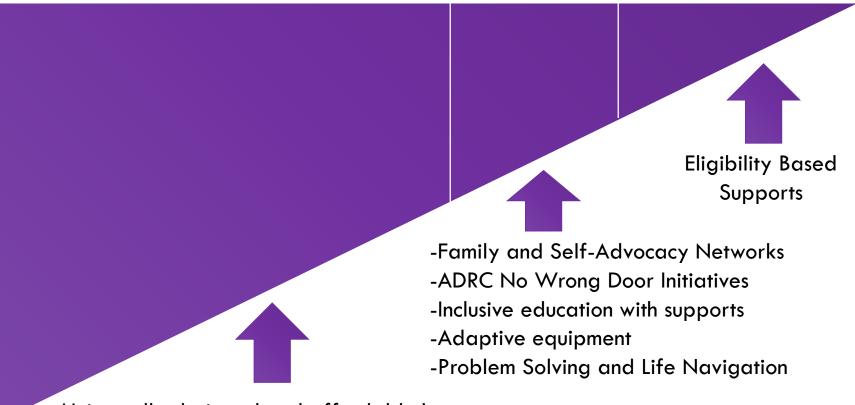

## Three Types of Supports

### Building Family & Self-Advocacy Networks

### Missouri:

- Statewide Family to Family Network consisting of 150 affiliates and over 900 self-advocate and family leaders
- State agency contracted with Family to Family Health Information Center for seamless front door