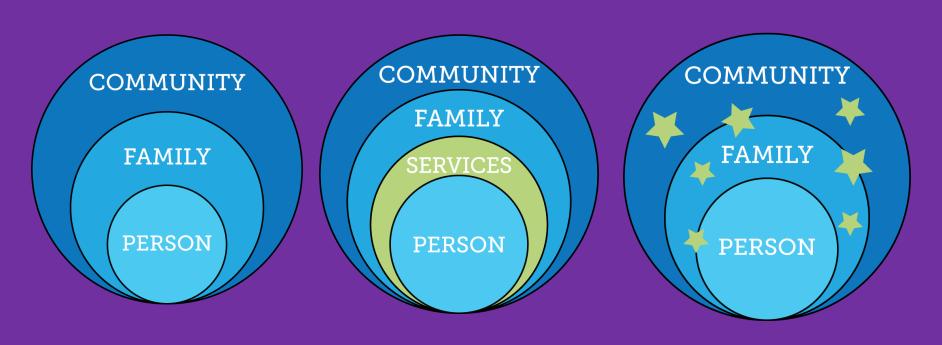

# All individuals live within the context of a family

Individual members and their family, as a whole, may need supports that address different facets of life and that adjust as roles and needs of all family members change as they age through both the life cycle and the family cycle.

## Three Types of Supports