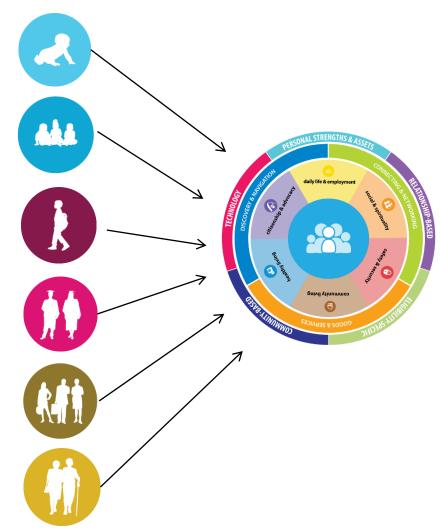

# Application of the Integrated Supports Star

#### TECHNOLOGY BASED

I-pad,
"apps",
Facebook,
Facetime,
Digital watch,
Vibrating
toothbrush,
Glasses

#### PERSONAL STRENGTHS & ASSETS

Outgoing, friendly, Eagle Scout, ability to ride city bus, Dad's fire & police connections

BEN'S (INTEGRATED SUPPORTS

#### RELATIONSHIP BASED

Dad, Mom, Matt,
Zac, Ali, Chad,
Ericka, Sheli,
Firemen friends,
Ange, Pam, Wally,
Josh B., Matt S.,
Mike, Nick,
Scouting friends

Omni bus, Walmart,
24 Hour Fitness, Library,
Price Chopper, Scout Troop,
Dr. T., St. Ann's church,
ES Fire Department,
joint bank account, direct
deposit

**COMMUNITY-BASED** 

PCA -DDD,
Self-directed supports
Social Security, Medicaid,
Special Needs Trust

**ELIGIBILITY-SPECIFIC** 