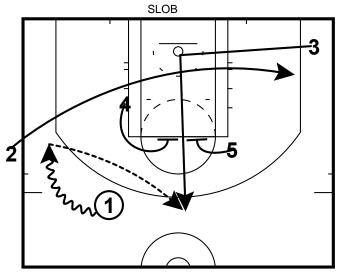

# Washington Wizards Summer League Offense SLOB Thru Elevator

Frame 2

2 passes to 1.

2 cuts through the lane as 1 dribbles left.

3 cuts into the lane then towards the top of the key through an elevator screen at the free throw line.