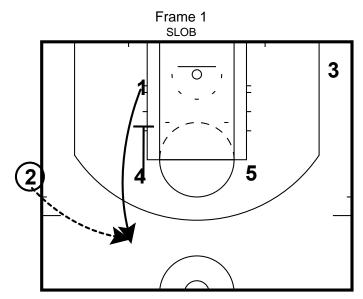

# Washington Wizards Summer League Offense SLOB Thru Elevator

Frame 2

2 passes to 1.

2 cuts through the lane as 1 dribbles left.

3 cuts into the lane then towards the top of the key through an elevator screen at the free throw line.