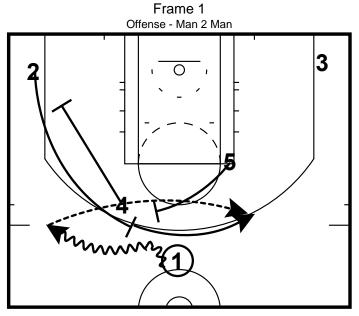

# Washington Wizards Summer League Offense Corner Ram Flare

4 screens for 2 in the corner.

2 sprints straight into a ball screen for 1.

5 sets a flare screen for 2.