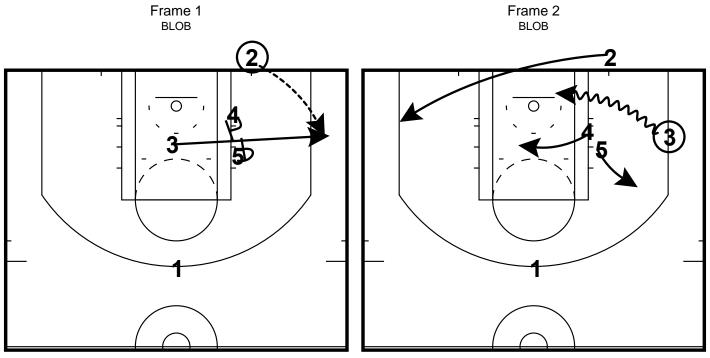

### Washington Wizards Summer League Offense BLOB Elevator

3 cuts through an elevator screen from 4 and 5.

2 passes to 3.

3 looks to drive baseline as his defender tries to get through the screen.