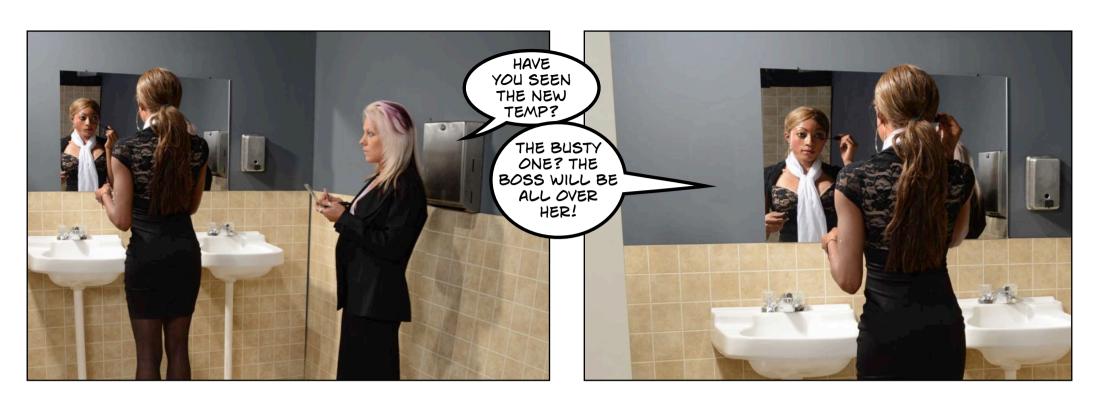

## Regarding the treatment of succubus victims:

There is no known way of returning the male essence stolen from a succubus victim. They will remain weak of will and easily influenced. Since their aggressive sexual energy has been removed, what remains is a reactive longing for copulation. Normal men and women have both masculine and feminine energies. The removal of the masculine forces makes these girls very similar to the stereotypical woman of the Patriarchy: weak, dumb and sensual. This makes them attractive partners for dominant men.

We believe their drive for sex is caused by a subconscious need to replenish their masculine energies. For a short while the magic properties of semen may indeed give them a feeling of completeness. This does not last for long however.