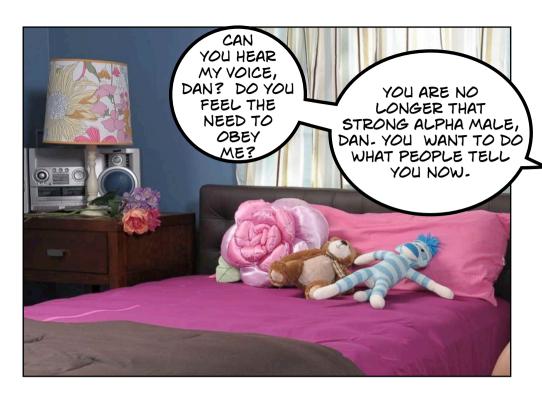

## Regarding the treatment of succubus victims:

There is no known way of returning the male essence stolen from a succubus victim. They will remain weak of will and easily influenced. Since their aggressive sexual energy has been removed, what remains is a reactive longing for copulation. Normal men and women have both masculine and feminine energies. The removal of the masculine forces makes these girls very similar to the stereotypical woman of the Patriarchy: weak, dumb and sensual. This makes them attractive partners for dominant men.

We believe their drive for sex is caused by a subconscious need to replenish their masculine energies. For a short while the magic properties of semen may indeed give them a feeling of completeness. This does not last for long however.