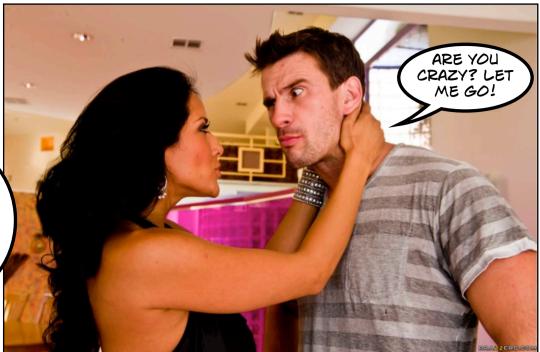

From the Inanna Manual of Magic for Novices

Chapter 13, Section 5

Succubi are drawn to big and strong alpha males. She will try to get them back to her own lair and seduce them. She will then during intercourse tap them for their male essence and their masculine energies, leaving a weak and small being behind.

Succubi may also under duress try to incapacitate women by attempting to drain their male energies. Unless she is with an incubus demon, however - or the woman is lesbian - she is unlikely to succeed in this, as she needs to enthrall the victim with her sexual attraction.