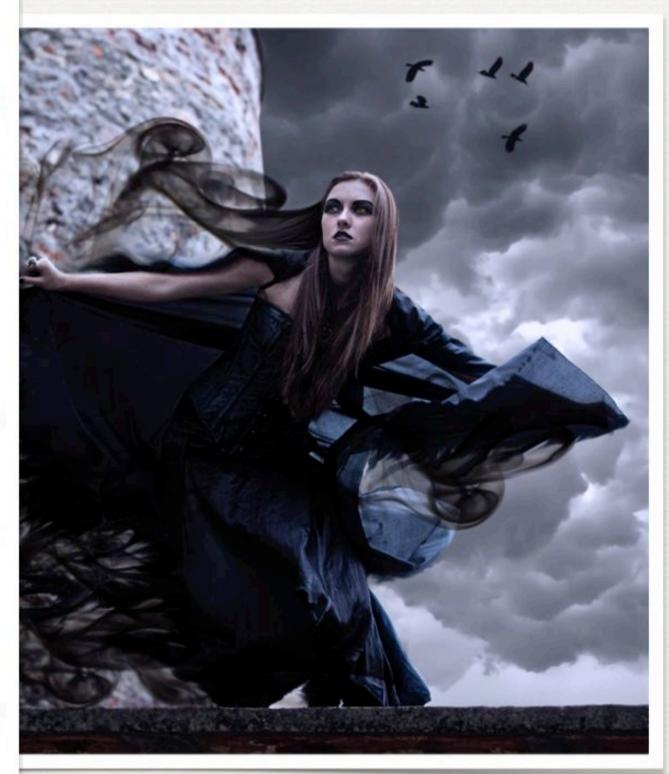

Lillith, the first succubus

From the Inanna Manual of Magic for Novices Chapter 13, Section 6

The more a Succubi feeds, the bigger and more voluptuous she gets. She stores the male power as fat on her body, using her own demonic body as storage for leaner times.

From the Inanna Manual of Magic for Novices

Chapter 13, Section 5

Succubi are drawn to big and strong alpha males. She will try to get them back to her own lair and seduce them. She will then during intercourse tap them for their male essence and their masculine energies, leaving a weak and small being behind.

Succubi may also under duress try to incapacitate women by attempting to drain their male energies. Unless she is with an incubus demon, however - or the woman is lesbian - she is unlikely to succeed in this, as she needs to enthrall the victim with her sexual attraction.