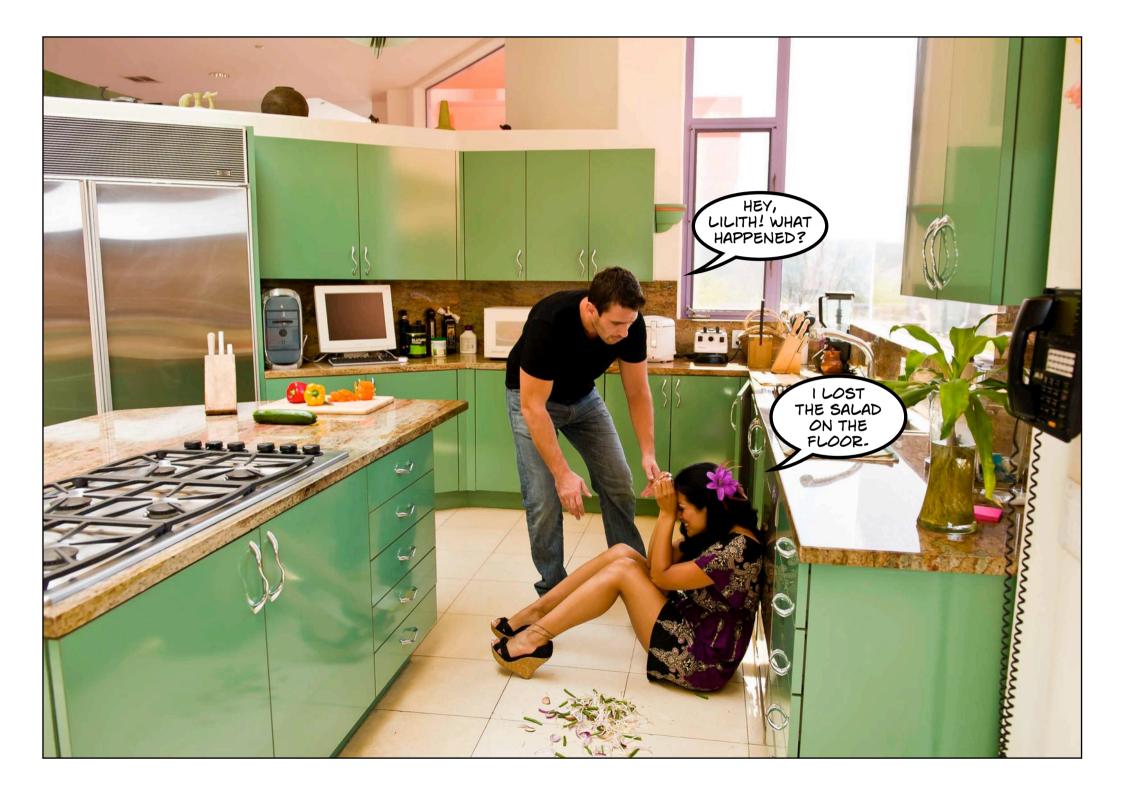

## Regarding the treatment of succubus victims:

There is no known way of returning the male essence stolen from a succubus victim. They will remain weak of will and easily influenced. Since their aggressive sexual energy has been removed, what remains is a reactive longing for copulation. Normal men and women have both masculine and feminine energies. The removal of the masculine forces makes these girls very similar to the stereotypical woman of the Patriarchy: weak, dumb and sensual. This makes them attractive partners for dominant men.

We believe their drive for sex is caused by a subconscious need to replenish their masculine energies. For a short while the magic properties of semen may indeed give them a feeling of completeness. This does not last for long however.