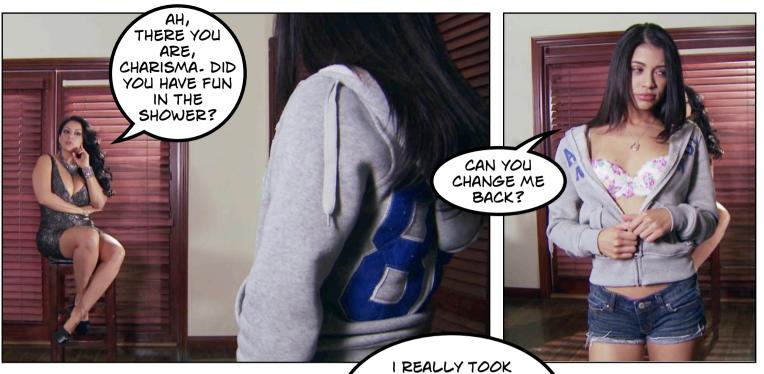

## Regarding the treatment of succubus victims:

There is no known way of returning the male essence stolen from a succubus victim. They will remain weak of will and easily influenced. Since their aggressive sexual energy has been removed, what remains is a reactive longing for copulation. Normal men and women have both masculine and feminine energies. The removal of the masculine forces makes these girls very similar to the stereotypical woman of the Patriarchy: weak, dumb and sensual. This makes them attractive partners for dominant men.

Dear Miranda!

You asked about the transformation of succubi victims.

It seems the psychological effect is immediate after ejaculation. The victim feels weak, vulnerable and confused. As the Yang life force has been drained, the Chi is unable to uphold the male facade. During the first night of sleep, the body will shrink significantly, the penis will retract and form a clitoris, the testicles will be fulled up into the body and become ovaries, at the same time as a vaginal opening appears. Succubi victims become small and feminine women. Unlike the spirit of normal women, their new spirit will completely lack masculine Yang qualities.