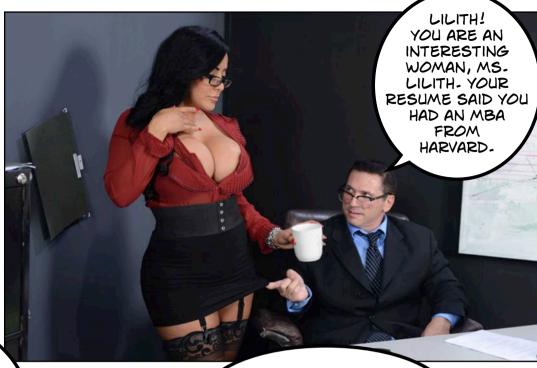

Lillith, the first succubus

From the Inanna Manual of Magic for Novices Chapter 13, Section 6

The more a Succubi feeds, the bigger and more voluptuous she gets. She stores the male power as fat on her body, using her own demonic body as storage for leaner times.

From the Inanna Manual of Magic for Novices

Chapter 13, Section 5

Succubi are drawn to big and strong alpha males. She will try to get them back to her own lair and seduce them. She will then during intercourse tap them for their male essence and their masculine energies, leaving a weak and small being behind.