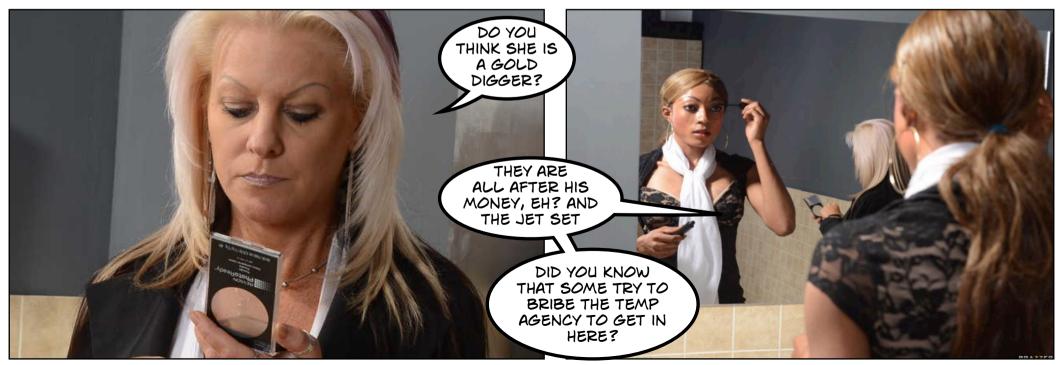

## Regarding the treatment of succubus victims:

There is no known way of returning the male essence stolen from a succubus victim. They will remain weak of will and easily influenced. Since their aggressive sexual energy has been removed, what remains is a reactive longing for copulation. Normal men and women have both masculine and feminine energies. The removal of the masculine forces makes these girls very similar to the stereotypical woman of the Patriarchy: weak, dumb and sensual. This makes them attractive partners for dominant men.

We believe their drive for sex is caused by a subconscious need to replenish their masculine energies. For a short while the magic properties of semen may indeed give them a feeling of completeness. This does not last for long however.