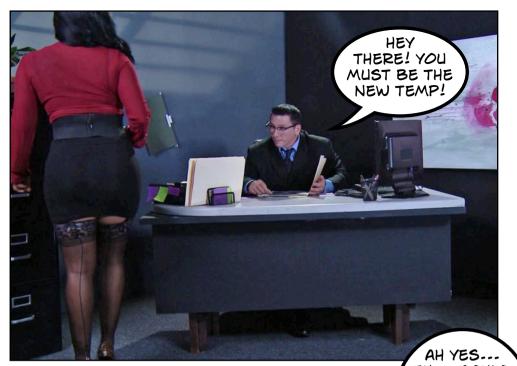

Lillith, the first succubus

From the Inanna Manual of Magic for Novices Chapter 13, Section 6

The more a Succubi feeds, the bigger and more voluptuous she gets. She stores the male power as fat on her body, using her own demonic body as storage for leaner times.

From the Inanna Manual of Magic for Novices

Chapter 13, Section 5

Succubi are drawn to big and strong alpha males. She will try to get them back to her own lair and seduce them. She will then during intercourse tap them for their male essence and their masculine energies, leaving a weak and small being behind.