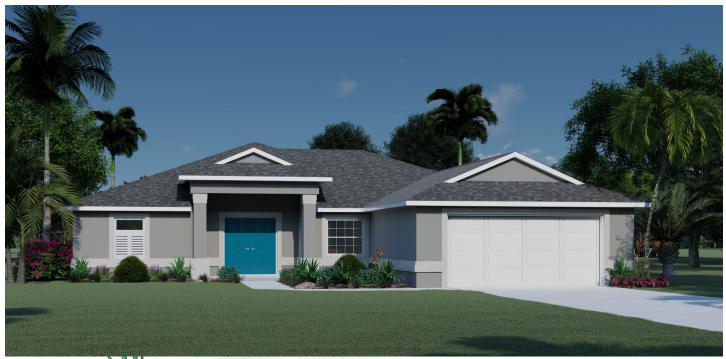

#### **CONSTRUCTION FEATURES**

- Steel reinforced concrete block construction
- Additives in concrete & block mixture
- Roof trusses designed & engineered to latest hurricane code
- Termite prevention
- 2 Hose bibs on house & 1 on well
- Craftsman style double entry door
- Hurricane panels on all doors & windows

#### **EXTERIOR FEATURES**

- Stucco finish & stucco bands per plans
- Sherwin Williams paint
- Front landscaping
- Screens on all windows
- Gutter system per code
- Garage door opener
- Shingle roof
- Concrete driveway & entryway
- Rear lanai screened in panoramic view
- Rear lanai pre-plumbed & wired for future outdoor kitchen

### INTERIOR FEATURES

- ½" Drywall
- Sherwin Williams paint
- Carrera Marble window sills
- Carpet in bedrooms, tile throughout the rest of the h