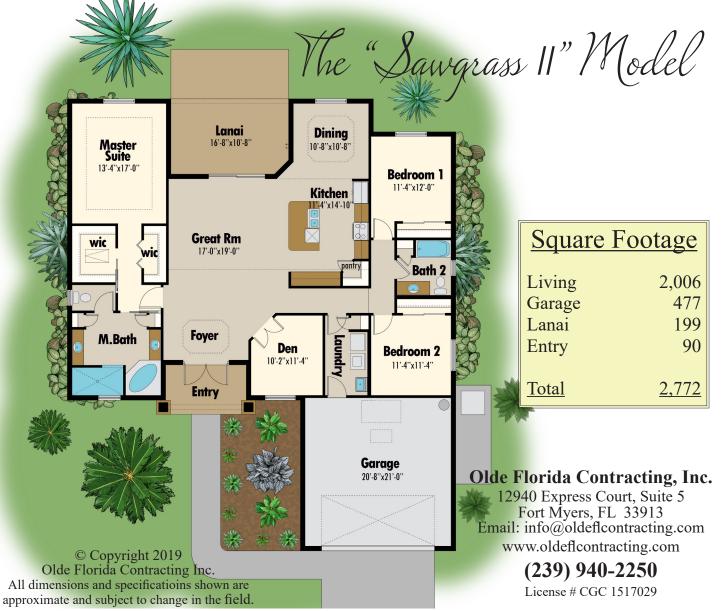

#### **CONSTRUCTION FEATURES**

- Steel reinforced concrete block construction
- Additives in concrete & block mixture
- Roof trusses designed & engineered to latest hurricane code
- Termite prevention
- 2 Hose bibs on house & 1 on well
- Craftsman style double entry door
- Hurricane panels on all doors & windows

#### **EXTERIOR FEATURES**

- Stucco finish & stucco bands per plans
- Sherwin Williams paint
- Front landscaping
- Screens on all windows
- Gutter system per code
- Garage door opener
- Shingle roof
- Concrete driveway & entryway
- Rear lanai screened in panoramic view
- Rear lanai pre-plumbed & wired for future outdoor kitchen

### INTERIOR FEATURES

- ½" Drywall
- Sherwin Williams paint
- Carrera Marble window sills
- Carpet in bedrooms, tile throughout the rest of the hou