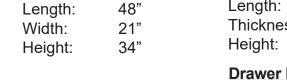

## 48" Mission 7 Drawer Unfinished Red Oak Vanity for Vessel Sink - 34" Height

10" 5 <sup>1</sup>/<sub>2</sub>" 10" 25" 25' 8' 34" 20 20" 3 1/2" 43" **Door Dimensions:** 48' Back 10" Length: Thickness: 1" 25" **Drawer Dimensions (Left):** Length: 10" 19" Width: 5 <sup>1</sup>/<sub>2</sub>" Height: **Drawer Dimensions (Right):** 6 ³/4" Length: 10"