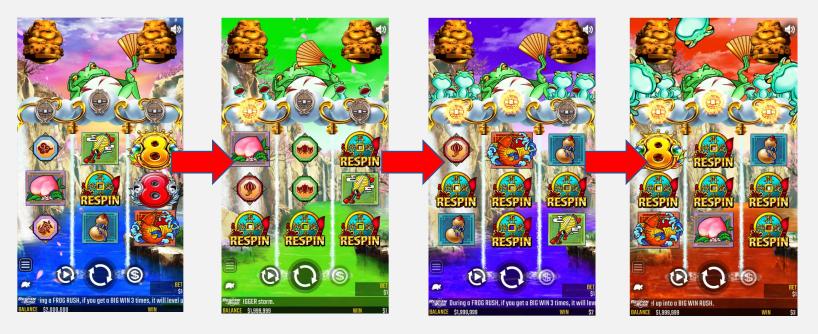

### GAME FEATURE: RESPINS

Reels will respin when 3 adjacent RESPIN symbols stop on a payline.

The color of the background changes every time the reels respin consecutively. The chance to trigger the FREE SPINS (FROG RUSH or BIG WIN RUSH) become higher depending on the color, increasing from green, purple and then red. FREE SPINS are automatically triggered when 3 RESPIN symbols stop on a payline 3 consecutive times.

# GAME FEATURE: FROG RUSH (FREE SPINS)

8 free spins.

FROG RUSH (FREE SPINS) will be triggered when three red 8 SCATTER symbols stop on a payline, or won as a prize during the GODDESS BONUS.

FREE SPINS can be retriggered. Get a BIG WIN three times to trigger three gold 8 SCATTER symbols to stop on the reels and trigger the BIG WIN RUSH FEATURE.

# GAME FEATURE: BIG WIN RUSH (FREE SPINS)

8 free spins.

The BIG WIN RUSH FEATURE can be triggered when three gold 8 symbols stop on a payline in the BASE GAME, or won as a prize during the GODDESS BONUS.

There is a chance the HEAVEN MODE FEATURE will be triggered instead of the BIG WIN RUSH FEATURE.

# GAME FEATURE: HEAVEN MODE (FREE SPINS)

8 free spins. The HEAVEN MODE (FREE SPINS) can be triggered when three gold 8 SCATTER symbols stop on a payline, instead of the regular BIG WIN RUSH (FREE SPINS), or won as a prize during the GODDESS BONUS.