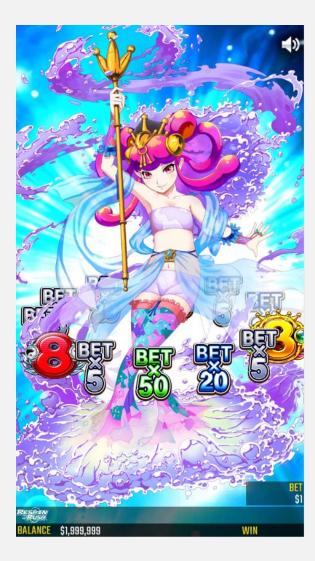

### GAME FEATURE: GODDESS BONUS

The GODDESS BONUS can be triggered randomly during the base game. A roulette wheel will spin and award a feature or payout. The possible prizes are bet x2, bet x5, bet x10, bet x20, bet x50, bet x100, bet x1000, red 8 (FROG RUSH), gold 8 (BIG WIN RUSH FEATURE or HEAVEN MODE FEATURE).