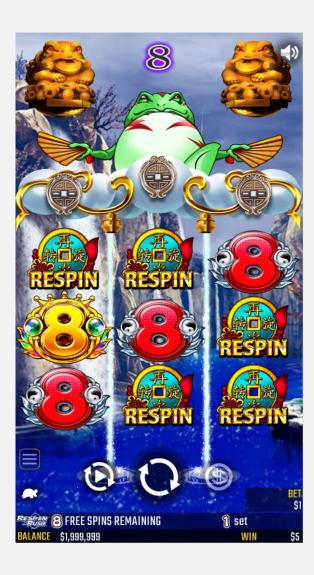

### GAME FEATURE: RESPINS

Reels will respin when 3 adjacent RESPIN symbols stop on a payline.

The color of the background changes every time the reels respin consecutively. The chance to trigger the FREE SPINS (FROG RUSH or BIG WIN RUSH) become higher depending on the color, increasing from green, purple and then red. FREE SPINS are automatically triggered when 3 RESPIN symbols stop on a payline 3 consecutive times.

# GAME FEATURE: FROG RUSH (FREE SPINS)

8 free spins.

FROG RUSH (FREE SPINS) will be triggered when three red 8 SCATTER symbols stop on a payline, or won as a prize during the GODDESS BONUS.

FREE SPINS can be retriggered. Get a BIG WIN three times to trigger three gold 8 SCATTER symbols to stop on the reels and trigger the BIG WIN RUSH FEATURE.