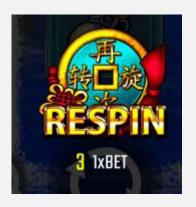

### GAME FEATURE: RESPINS

Reels will respin when 3 adjacent RESPIN symbols stop on a payline.

The color of the background changes every time the reels respin consecutively. The chance to trigger the FREE SPINS (FROG RUSH or BIG WIN RUSH) become higher depending on the color, increasing from green, purple and then red. FREE SPINS are automatically triggered when 3 RESPIN symbols stop on a payline 3 consecutive times.