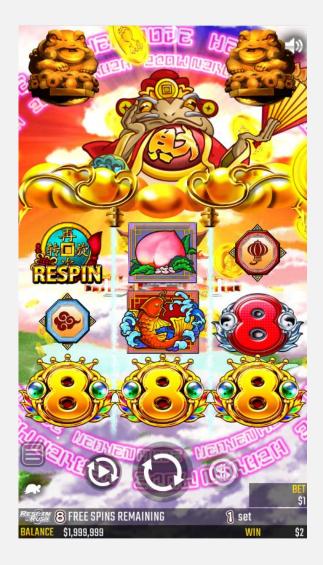

# GAME FEATURE: HEAVEN MODE (FREE SPINS)

8 free spins. The HEAVEN MODE (FREE SPINS) can be triggered when three gold 8 SCATTER symbols stop on a payline, instead of the regular BIG WIN RUSH (FREE SPINS), or won as a prize during the GODDESS BONUS.