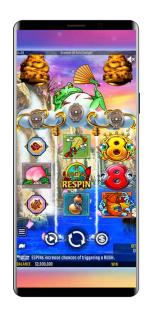

#### Note:

Both landscape and portrait layouts are supported. For the best playing experience, we recommend portrait.

Mobile

PC

### GAME FEATURE: RESPINS

Reels will respin when 3 adjacent RESPIN symbols stop on a payline.

The color of the background changes every time the reels respin consecutively. The chance to trigger the FREE SPINS (FROG RUSH or BIG WIN RUSH) become higher depending on the color, increasing from green, purple and then red. FREE SPINS are automatically triggered when 3 RESPIN symbols stop on a payline 3 consecutive times.