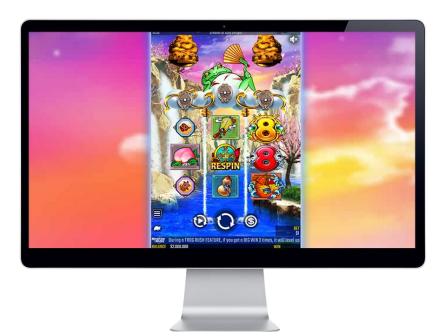

#### Note:

Both landscape and portrait layouts are supported. For the best playing experience, we recommend portrait.

Mobile

PC

### GAME FEATURE: RESPINS

Reels will respin when 3 adjacent RESPIN symbols stop on a payline.

The color of the background changes every time the reels respin consecutively. The chance to trigger the FREE SPINS (FROG RUSH or BIG WIN RUSH) become higher depending on the color, increasing from green, purple and then red. FREE SPINS are automatically triggered when 3 RESPIN symbols stop on a payline 3 consecutive times.