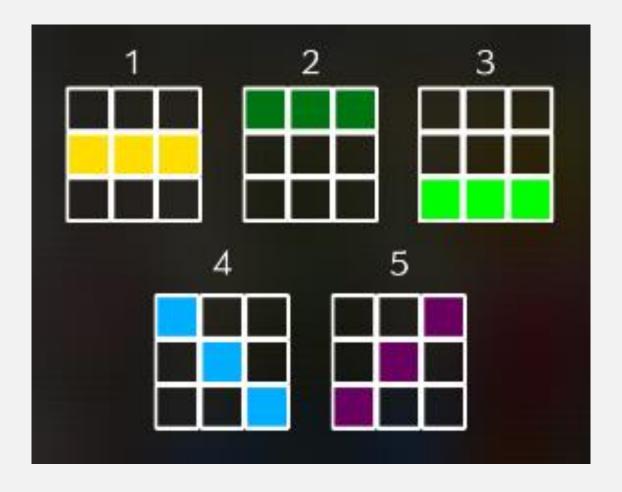

on a payline in the BASE GAME, or won as a prize during the GODDESS BONUS.

There is a chance the HEAVEN MODE FEATURE will be triggered instead of the BIG WIN RUSH FEATURE.

# GAME FEATURE: HEAVEN MODE (FREE SPINS)



8 free spins. The HEAVEN MODE (FREE SPINS) can be triggered when three gold 8 SCATTER symbols stop on a payline, instead of the regular BIG WIN RUSH (FREE SPINS), or won as a prize during the GODDESS BONUS.

### GAME FEATURE: GODDESS BONUS



The GODDESS BONUS can be triggered randomly during the base game. A roulette wheel will spin and award a feature or payout. The possible prizes are bet x2, bet x5, bet x10, bet x20, bet x50, bet x100, bet x1000, red 8 (FROG RUSH), gold 8 (BIG WIN RUSH FEATURE or HEAVEN MODE FEATURE).

# GAME SYMBOLS



# PAYTABLE







# **PAYLINES**



### Localization



Japanese:JPN



English:ENG



Chinese:CHI



Indonesian:IND



Korean:KOR



Malay:MSA



Russian:RUS



Spanish:SPA



Thai:THA



Vietnamese:VIE



German:GER



Finnish:FIN



Norwegian:NOR



Portuguese:POR



Swedish:SWE



Italian:ITA



French:FRA



Croatian:HRV



Romanian:RUM

#### ADDITIONAL INFORMATION

#### RANDOM NUMBER GENERATOR (RNG)

Random Number Generator in use is standard Java SecureRandom, which produces cryptographically pseudo random number generator (CSPRNG).

The Random Number Generator in use has been tested and approved towards jurisdiction specific requirements by Gaming Laboratories International, which is accredited group of companies with globally present testing laboratories.

#### **MALFUNCTIONS**

Malfunction in the game voids all p