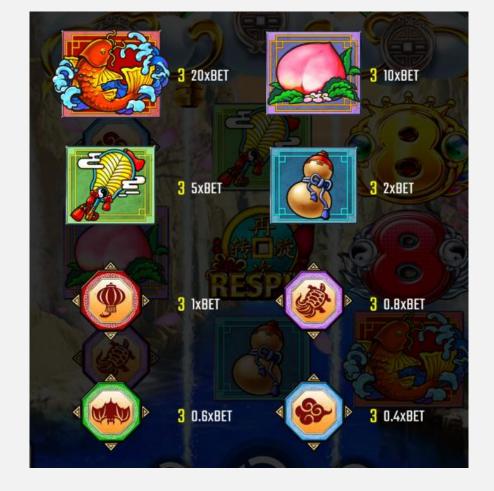

old 8 symbols stop on a payline in the BASE GAME, or won as a prize during the GODDESS BONUS.

There is a chance the HEAVEN MODE FEATURE will be triggered instead of the BIG WIN RUSH FEATURE.

# GAME FEATURE: HEAVEN MODE (FREE SPINS)



8 free spins. The HEAVEN MODE (FREE SPINS) can be triggered when three gold 8 SCATTER symbols stop on a payline, instead of the regular BIG WIN RUSH (FREE SPINS), or won as a prize during the GODDESS BONUS.

### GAME FEATURE: GODDESS BONUS



The GODDESS BONUS can be triggered randomly during the base game. A roulette wheel will spin and award a feature or payout. The possible prizes are bet x2, bet x5, bet x10, bet x20, bet x50, bet x100, bet x1000, red 8 (FROG RUSH), gold 8 (BIG WIN RUSH FEATURE or HEAVEN MODE FEATURE).

# GAME SYMBOLS



# PAYTABLE







# **PAYLINES**



### Localization



Japanese:JPN



English:ENG



Chinese:CHI



Indonesian:IND



Korean:KOR



Malay:MSA



Russian:RUS



Spanish:SPA



Thai:THA



Vietnamese:VIE



German:GER



Finnish:FIN



Norwegian:NOR



Portuguese:POR



Swedish:SWE



Italian:ITA



French:FRA



Croatian:HRV



Romanian:RUM

#### ADDITIONAL INFORMATION

#### RANDOM NUMBER GENERATOR (RNG)

Random Number Generator in use is standard Java SecureRandom, which produces cryptographically pseudo random number generator (CSPRNG).

The Random Number Generator in use has been tested and approved towards jurisdiction specific requirements by Gaming Laboratories International, which is accredited group of companies with globally present testing laboratories.

#### **MALFUNCTIONS**

Malfunction in th