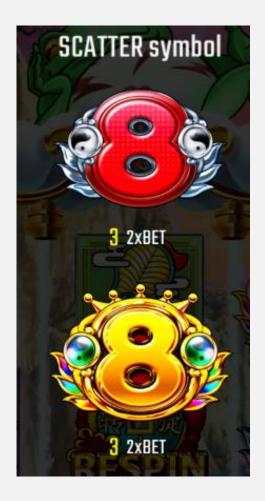

# GAME FEATURE: FROG RUSH (FREE SPINS)

8 free spins.

FROG RUSH (FREE SPINS) will be triggered when three red 8 SCATTER symbols stop on a payline, or won as a prize during the GODDESS BONUS.

FREE SPINS can be retriggered. Get a BIG WIN three times to trigger three gold 8 SCATTER symbols to stop on the reels and trigger the BIG WIN RUSH FEATURE.

# GAME FEATURE: BIG WIN RUSH (FREE SPINS)

8 free spins.

The BIG WIN RUSH FEATURE can be triggered when three gold 8 symbols stop on a payline in the BASE GAME, or won as a prize during the GODDESS BONUS.

# GAME FEATURE: HEAVEN MODE (FREE SPINS)

8 free spins. The HEAVEN MODE (FREE SPINS) can be triggered when three gold 8 SCATTER symbols stop on a payline, instead of the regular BIG WIN RUSH (FREE SPINS), or won as a prize during the GODDESS BONUS.

### GAME FEATURE: GODDESS BONUS

The GODDESS BONUS can be triggered randomly during the base game. A roulette wheel will spin and award a feature or payout. The possible prizes are bet x2, bet x5, bet x10, bet x20, bet x50, bet x100, bet x1000, red 8 (FROG RUSH), gold 8 (BIG WIN RUSH FEATURE or HEAVEN MODE FEATURE).