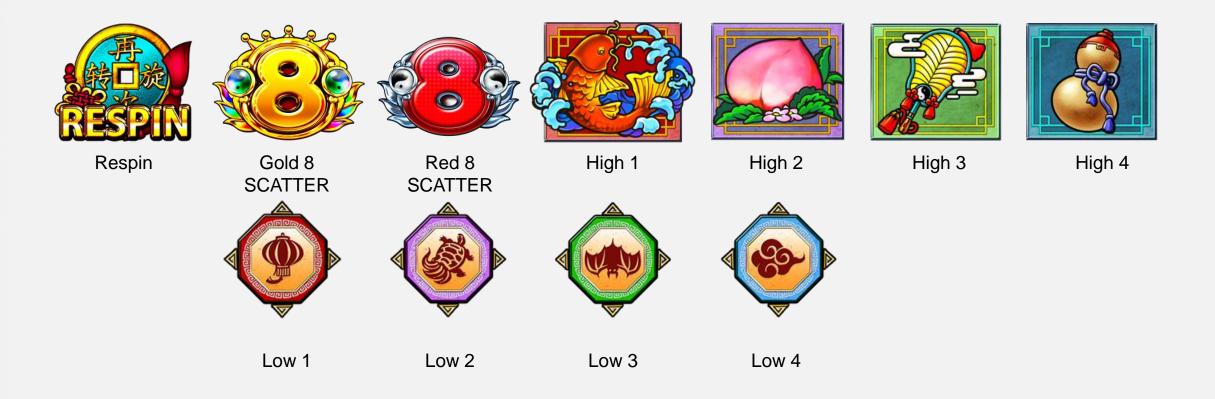

gered when three gold 8 symbols stop on a payline in the BASE GAME, or won as a prize during the GODDESS BONUS.

There is a chance the HEAVEN MODE FEATURE will be triggered instead of the BIG WIN RUSH FEATURE.

# GAME FEATURE: HEAVEN MODE (FREE SPINS)



8 free spins. The HEAVEN MODE (FREE SPINS) can be triggered when three gold 8 SCATTER symbols stop on a payline, instead of the regular BIG WIN RUSH (FREE SPINS), or won as a prize during the GODDESS BONUS.

### GAME FEATURE: GODDESS BONUS



The GODDESS BONUS can be triggered randomly during the base game. A roulette wheel will spin and award a feature or payout. The possible prizes are bet x2, bet x5, bet x10, bet x20, bet x50, bet x100, bet x1000, red 8 (FROG RUSH), gold 8 (BIG WIN RUSH FEATURE or HEAVEN MODE FEATURE).

# GAME SYMBOLS



# PAYTABLE







# **PAYLINES**



### Localization



Japanese:JPN



English:ENG



Chinese:CHI



Indonesian:IND



Korean:KOR



Malay:MSA



Russian:RUS



Spanish:SPA



Thai:THA



Vietnamese:VIE



German:GER



Finnish:FIN



Norwegian:NOR



Portuguese:POR



Swedish:SWE



Italian:ITA



French:FRA



Croatian:HRV



Romanian:RUM

#### ADDITIONAL INFORMATION

#### RANDOM NUMBER GENERATOR (RNG)

Random Number Generator in use is standard Java SecureRandom, which produces cryptographically pseudo random number generator (CSPRNG).

The Random Number Generator in use has been tested and approved towards jurisdiction specific requirements by Gaming Laboratories International, which is accredited group of companies with globally present testing laboratories.

#### **MALFUNCTIONS**