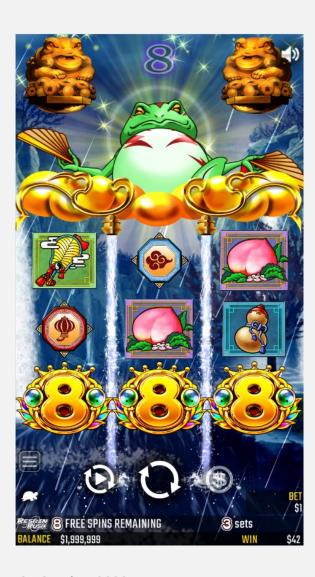

# GAME FEATURE: BIG WIN RUSH (FREE SPINS)

8 free spins.

The BIG WIN RUSH FEATURE can be triggered when three gold 8 symbols stop on a payline in the BASE GAME, or won as a prize during the GODDESS BONUS.

There is a chance the HEAVEN MODE FEATURE will be triggered instead of the BIG WIN RUSH FEATURE.