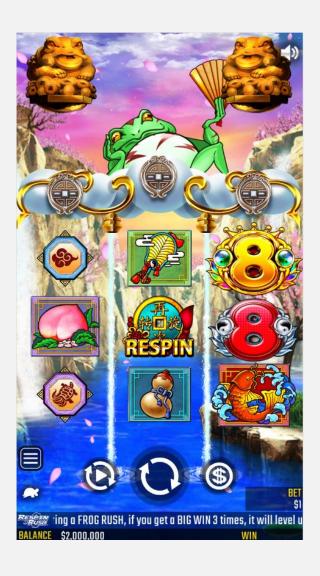

### GAME FEATURE: RESPINS

Reels will respin when 3 adjacent RESPIN symbols stop on a payline.

The color of the background changes every time the reels respin consecutively. The chance to trigger the FREE SPINS (FROG RUSH or BIG WIN RUSH) become higher depending on the color, increasing from green, purple and then red. FREE SPINS are automatically triggered when 3 RESPIN symbols stop on a payline 3 consecutive times.

# GAME FEATURE: FROG RUSH (FREE SPINS)

8 free spins.

FROG RUSH (FREE SPINS) will be triggered when three red 8 SCATTER symbols stop on a payline, or won as a prize during the GODDESS BONUS.

FREE SPINS can be retriggered. Get a BIG WIN three times to trigger three gold 8 SCATTER symbols to stop on the reels and trigger the BIG WIN RUSH FEATURE.

# GAME FEATURE: BIG WIN RUSH (FREE SPINS)

8 free spins.

The BIG WIN RUSH FEATURE can be triggered when three gold 8 symbols stop on a payline in the BASE GAME, or won as a prize during the GODDESS BONUS.